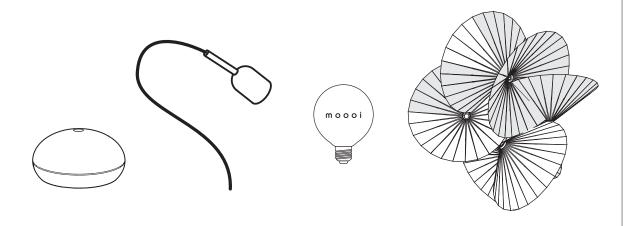

Serpentine Light 8

Serpentine Light 8

PLEASE HANDLETHIS PRODUCT WITH CARE.
NEVER PLACETHE LAMP ON THE GROUND. THIS MAY DAMAGE THE PRODUCT.

## moooi

Serpentine Light 8

2

3

4

Serpentine Light 8

**5** 

6

### moooi

Serpentine Light 8

8

9

10

Serpentine Light 8