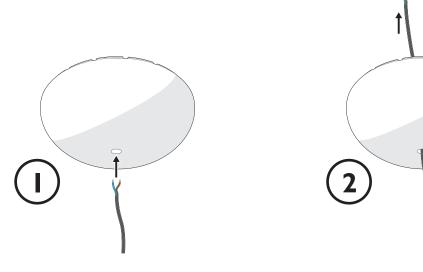

### moooi

Serpentine Light 8

8

9

10

Serpentine Light 8

#### $m \circ o \circ i$