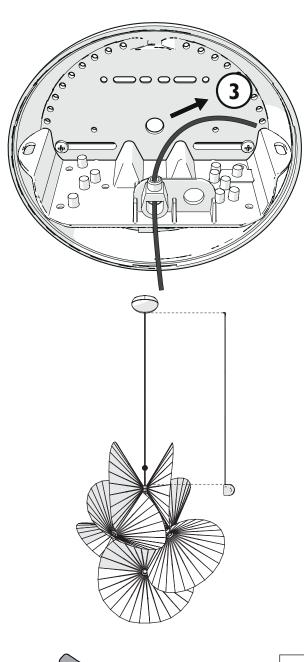

#### $m \circ o \circ i$

#### Serpentine Light 8

i

 $\mathsf{moooi}$ 

CAN ICES-005

THIS DEVICE COMPLIES WITH PART 15 OF THE FCC RULES.

OPERATION IS SUBJECT TO THE FOLLOWING TWO CONDITIONS:

(1) THIS DEVICE MAY NOT CAUSE HARMFUL INTERFERENCE, AND (2) THIS DEVICE MUST ACCEPT ANY INTERFERENCE RECEIVED, INCLUDING INTERFERENCE THAT MAY CAUSE UNDESIRED OPERATION