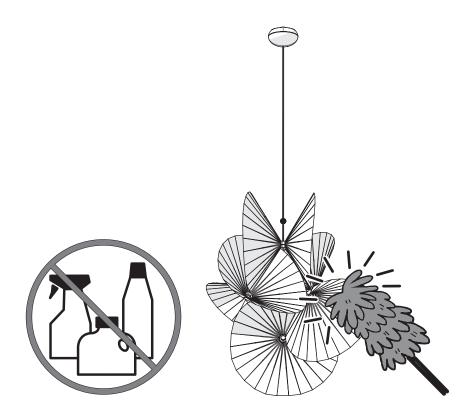

Serpentine Light 8

Serpentine Light 8

PLEASE HANDLETHIS PRODUCT WITH CARE.
NEVER PLACETHE LAMP ON THE GROUND. THIS MAY DAMAGE THE PRODUCT.