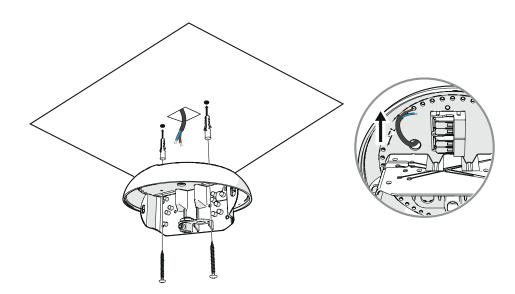

Serpentine Light 8



Serpentine Light 8





PLEASE HANDLETHIS PRODUCT WITH CARE.
NEVER PLACETHE LAMP ON THE GROUND. THIS MAY DAMAGE THE PRODUCT.

















## moooi

Serpentine Light 8

2



3



4



Serpentine Light 8

**5** 

6

7





### moooi

Serpentine Light 8

8



9



10



Serpentine Light 8











#### $m \circ o \circ i$

#### Serpentine Light 8

i



 $\mathsf{moooi}$ 

CAN ICES-005

THIS DEVICE COMPLIES WITH PART 15 OF THE FCC RULES.

OPERATION IS SUBJECT TO THE FOLLOWING TWO CONDITIONS:

(1) THIS DEVICE MAY NOT CAUSE HARMFUL INTERFERENCE, AND (2) THIS DEVICE MUST ACCEPT ANY INTERFERENCE RECEIVED, INCLUDING INTERFERENCE THAT MAY CAUSE UNDESIRED OPERATION

MOOOI B.V.

MINERVUM 7003

BREDA

THE NETHERLANDS





Thank you!