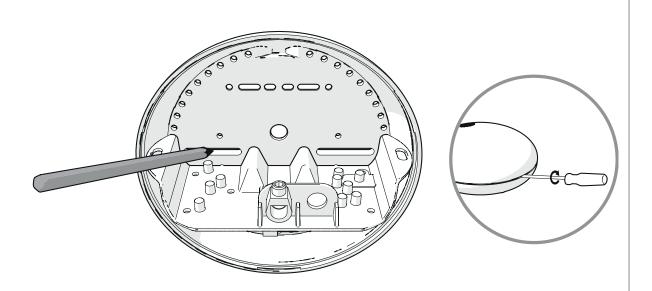

Serpentine Light 8

Serpentine Light 8

PLEASE HANDLETHIS PRODUCT WITH CARE.
NEVER PLACETHE LAMP ON THE GROUND. THIS MAY DAMAGE THE PRODUCT.