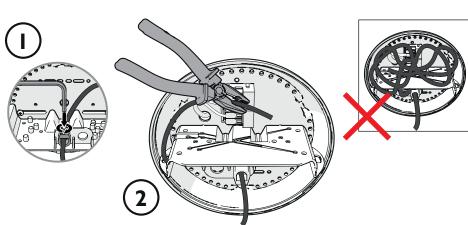

Serpentine Light 8



Serpentine Light 8





PLEASE HANDLETHIS PRODUCT WITH CARE.
NEVER PLACETHE LAMP ON THE GROUND. THIS MAY DAMAGE THE PRODUCT.

















## moooi

Serpentine Light 8

2



3



4



Serpentine Light 8

**5** 

6

7





### moooi

Serpentine Light 8

8



9



10



Serpentine Light 8











#### $m \circ o \circ i$

#### Serpentine Light 8

i



 $\mathsf{moooi}$ 

CAN ICES-005

THIS DEVICE COMPLIES WITH PART 15 OF THE FCC RULES.

OPERATION IS SUBJECT TO THE FOLLOWING TWO CONDITIONS:

(1) THIS DEVICE MAY NOT CAUSE HARMFUL INTERFERENCE, AND (2) THIS DEVICE MUST ACCEPT ANY INTERFERENCE RECEIVED, INCLUDING INTERFERENCE THAT MAY CAUSE UNDESIRED OPERATION

MOOOI B.V.

MINERVUM 7003

BREDA

THE NETHERLANDS





Thank you!