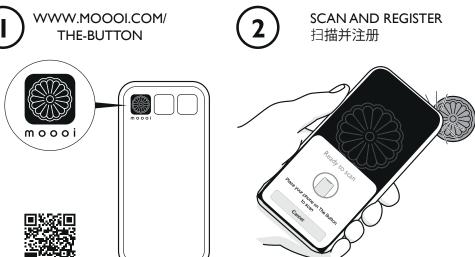

Serpentine Light 8



Serpentine Light 8





PLEASE HANDLETHIS PRODUCT WITH CARE.
NEVER PLACETHE LAMP ON THE GROUND. THIS MAY DAMAGE THE PRODUCT.

















## moooi

Serpentine Light 8

2



3



4



Serpentine Light 8

**5** 

6

7





### moooi

Serpentine Light 8

8



9



10



Serpentine Light 8











#### $m \circ o \circ i$

#### Serpentine Light 8

i



 $\mathsf{moooi}$ 

CAN ICES-005

THIS DEVICE COMPLIES WITH PART 15 OF THE FCC RULES.

OPERATION IS SUBJECT TO THE FOLLOWING TWO CONDITIONS:

(1) THIS DEVICE MAY NOT CAUSE HARMFUL INTERFERENCE, AND (2) THIS DEVICE MUST ACCEPT ANY INTERFERENCE RECEIVED, INCLUDING INTERFERENCE THAT MAY CAUSE UNDESIRED OPERATION

MOOOI B.V.

MINERVUM 7003

BREDA

THE NETHERLANDS





Thank you!