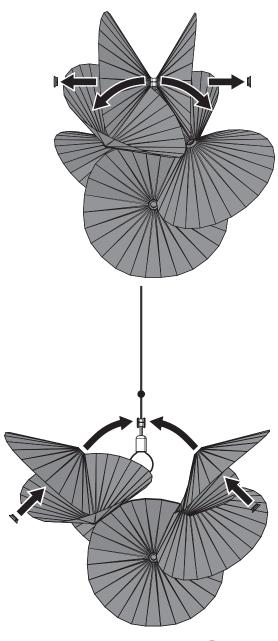

Serpentine Light 8

Serpentine Light 8

PLEASE HANDLETHIS PRODUCT WITH CARE.
NEVER PLACETHE LAMP ON THE GROUND. THIS MAY DAMAGE THE PRODUCT.