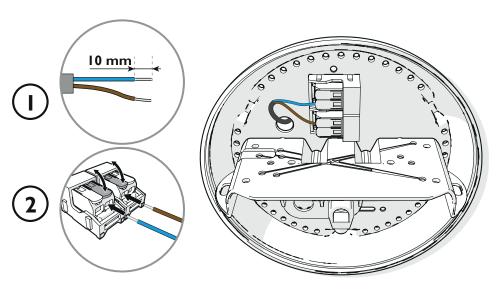

Serpentine Light 8



Serpentine Light 8





PLEASE HANDLETHIS PRODUCT WITH CARE.
NEVER PLACETHE LAMP ON THE GROUND. THIS MAY DAMAGE THE PRODUCT.

















## moooi

Serpentine Light 8

2



3



4



Serpentine Light 8

**5** 

6

7





### moooi

Serpentine Light 8

8



9



10



Serpentine Light 8











#### $m \circ o \circ i$

#### Serpentine Light 8

i



 $\mathsf{moooi}$ 

CAN ICES-005

THIS DEVICE COMPLIES WITH PART 15 OF THE FCC RULES.

OPERATION IS SUBJECT TO THE FOLLOWING TWO CONDITIONS:

(1) THIS DEVICE MAY NOT CAUSE HARMFUL INTERFERENCE, AND (2) THIS DEVICE MUST ACCEPT ANY INTERFERENCE RECEIVED, INCLUDING INTERFERENCE THAT MAY CAUSE UNDESIRED OPERATION

MOOOI B.V.

MINERVUM 7003

BREDA

THE NETHERLANDS





Thank you!