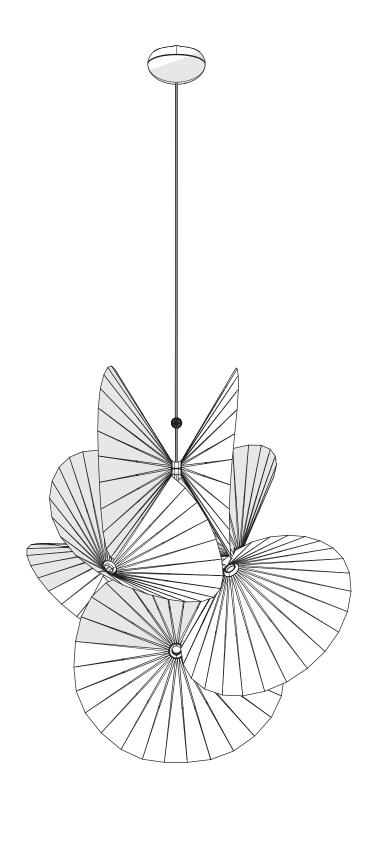

Serpentine Light 8

Serpentine Light 8

PLEASE HANDLETHIS PRODUCT WITH CARE.
NEVER PLACETHE LAMP ON THE GROUND. THIS MAY DAMAGE THE PRODUCT.