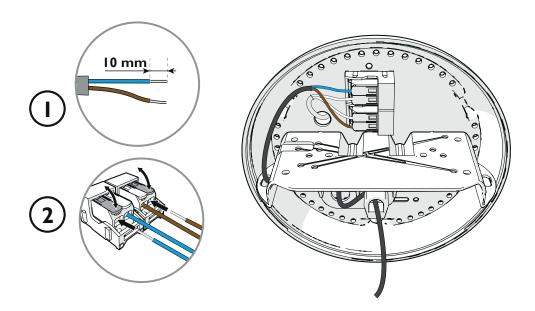

Serpentine Light 8



Serpentine Light 8





PLEASE HANDLETHIS PRODUCT WITH CARE.
NEVER PLACETHE LAMP ON THE GROUND. THIS MAY DAMAGE THE PRODUCT.

















## moooi

Serpentine Light 8

2



3



4



Serpentine Light 8

**5** 

6

7





### moooi

Serpentine Light 8

8



9



10



Serpentine Light 8











#### $m \circ o \circ i$

#### Serpentine Light 8

i



 $\mathsf{moooi}$ 

CAN ICES-005

THIS DEVICE COMPLIES WITH PART 15 OF THE FCC RULES.

OPERATION IS SUBJECT TO THE FOLLOWING TWO CONDITIONS:

(1) THIS DEVICE MAY NOT CAUSE HARMFUL INTERFERENCE, AND (2) THIS DEVICE MUST ACCEPT ANY INTERFERENCE RECEIVED, INCLUDING INTERFERENCE THAT MAY CAUSE UNDESIRED OPERATION

MOOOI B.V.

MINERVUM 7003

BREDA

THE NETHERLANDS





Thank you!