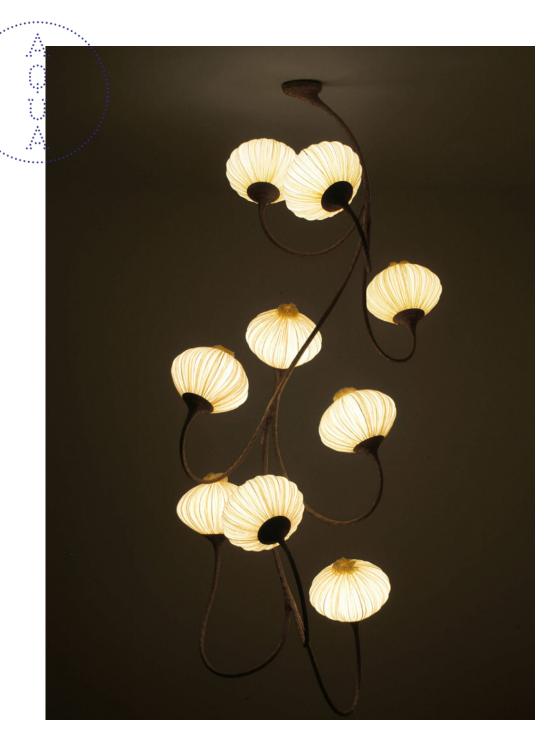

## 9 Palms Chandelier

The 9 Palms is part of the Palm Family which takes its inspiration directly from nature while playing with movement and grace. It features orb shaped shades and highly-stylized curvilinear

branches made from hand-bent metal tubes wrapped in dark bronze organza fabric. All shades are detachable. The ceiling fixture is highly customizable to fit a specific space.

| Dimensions | 273x120 Ø136cm / 107.5x47.2 Ø53.5"          |
|------------|---------------------------------------------|
| Material   | Silk on metal                               |
| Bulb       | E27 / E26 10-12W LED (dimmable)             |
| Voltage    | 240v / 120v                                 |
| Weight     | 23kg / 50.7lb                               |
| Package    | 278x87x104cm / 109.5x43x40.9", 58kg / 128lb |