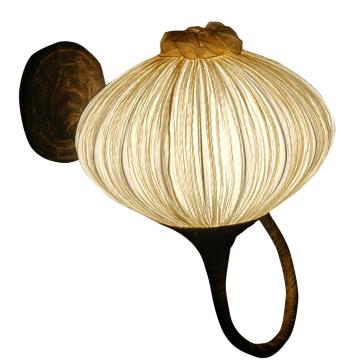

## Hanging & Bulb Changing Instructions



#### Palm Designed by Aqua Creations



Aqua Creations Lighting & Furniture Atelier

#### <u>Palm</u>

#### Silk Care Instructions

For optimal maintenance vacuum the silk frequently (make sure the vacuum cleaner is at low suction and use a clean attachment) and avoid direct sunlight or smoke. To remove stains use upholstery foam cleaner (as these vary from country to country, testing the product on a hidden spot first is recommended). In case of heavier dirt use a moist sponge and make sure to move it along the crushed line of the silk.

Please do not clean coated lamps with water.

Note that any good quality silk fibers weaken when exposed to sun and natural dyes may fade. Hence, avoid direct sunlight on the silk lights.



## Hanging Instructions Palm Wall Fixture

USA Hanger Mesurmen