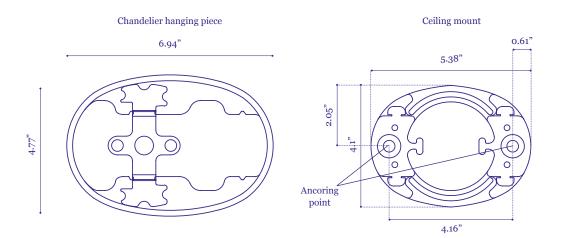

## Hanging Instructions Palm Wall and Ceiling Fixture

Important: The lamp assembly and electrical work should be carried out by a qualified electrician. The lamp shade's cover should be taken off only after installation. Note these instructions are suitable for costum Palm chandeliers as well, as shown: