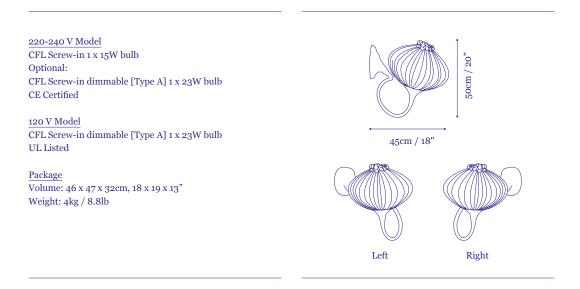

## Hanging & Bulb Changing Instructions



#### Palm Designed by Aqua Creations



Aqua Creations Lighting & Furniture Atelier

#### <u>Palm</u>

#### Silk Care Instructions

For optimal maintenance vacuum the silk frequently (make sure the vacuum cleaner is at low suction and use a clean attachment) and avoid direct sunlight or smoke. To remove stains use upholstery foam cleaner (as these vary from country to country, testing the product on a hidden spot first is recommended). In case of heavier dirt use a moist sponge and make sure to move it along the crushed line of the silk.

Please do not clean coated lamps with water.

Note that any good quality silk fibers weaken when exposed to sun and natural dyes may fade. Hence, avoid direct sunlight on the silk lights.



## Hanging Instructions Palm Wall Fixture

USA Hanger Mesurments



## Hanging Instructions Palm Wall and Ceiling Fixture

Important: The lamp assembly and electrical work should be carried out by a qualified electrician. The lamp shade's cover should be taken off only after installation. Note these instructions are suitable for costum Palm chandeliers as well, as shown:



## Hanging Instructions Palm Wall and Ceiling Fixture



info@aquagallery.com www.aquagallery.com