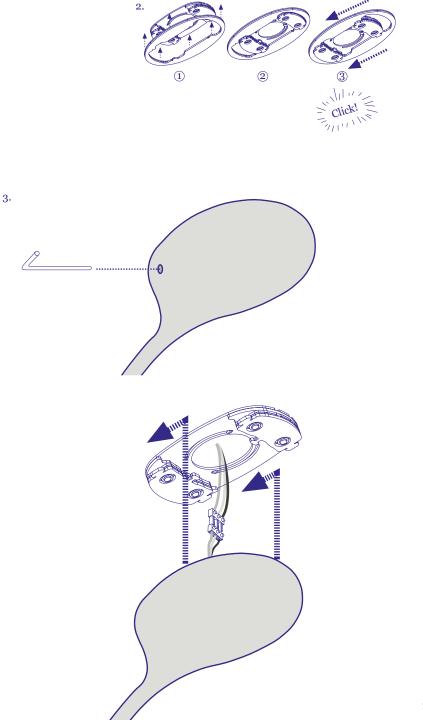

## Hanging Instructions Palm Wall and Ceiling Fixture

Important: The lamp assembly and electrical work should be carried out by a qualified electrician. The lamp shade's cover should be taken off only after installation. Note these instructions are suitable for costum Palm chandeliers as well, as shown:

## Hanging Instructions Palm Wall and Ceiling Fixture

info@aquagallery.com www.aquagallery.com