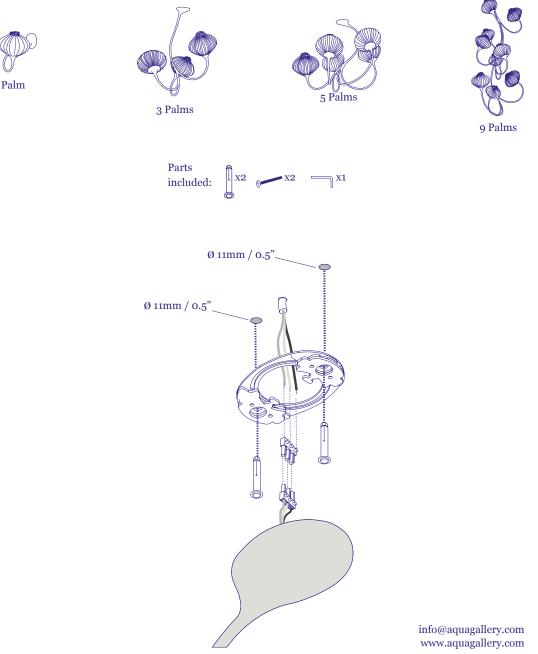

## Hanging Instructions Palm Wall and Ceiling Fixture

Important: The lamp assembly and electrical work should be carried out by a qualified electrician. The lamp shade's cover should be taken off only after installation. Note these instructions are suitable for costum Palm chandeliers as well, as shown:

## Hanging Instructions Palm Wall and Ceiling Fixture

info@aquagallery.com www.aquagallery.com