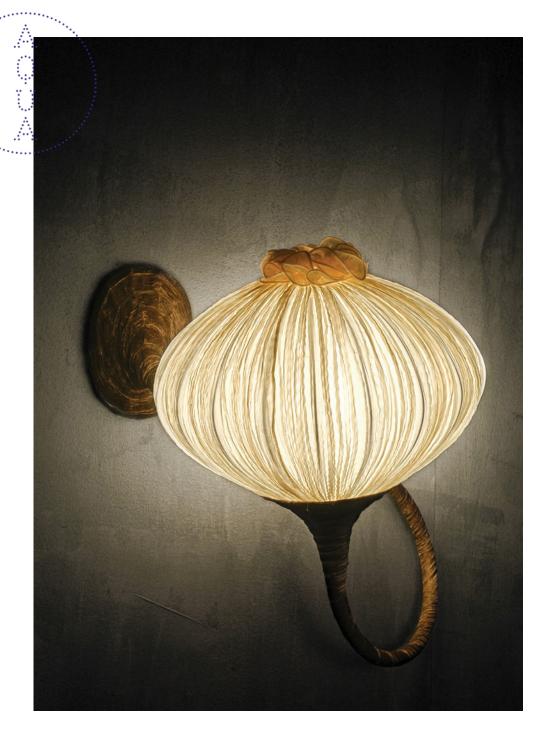

## Palm Wall & Ceiling Light

The Palm is an orb-shaped wall fixture. Its full form is drawn directly from nature, and the highly stylized, curvilinear branches of the fixture are made from hand-bent metal tubes wrapped in dark bronze organza fabric. All the lampshades in the Palm

Familyare detachable, and the ceiling fixture can be customized to fit any space.

| Dimensions | 45x50x50cm / 17.7x19.7x19.7"              |
|------------|-------------------------------------------|
| Material   | Silk on metal                             |
| Bulb       | E27 / E26 10-12W LED (dimmable)           |
| Voltage    | 240v / 120v                               |
| Weight     | 2.1kg / 4.6lb                             |
| Package    | 65x51x31cm / 25.6x20.1x12.2", 4kg / 8.8lb |