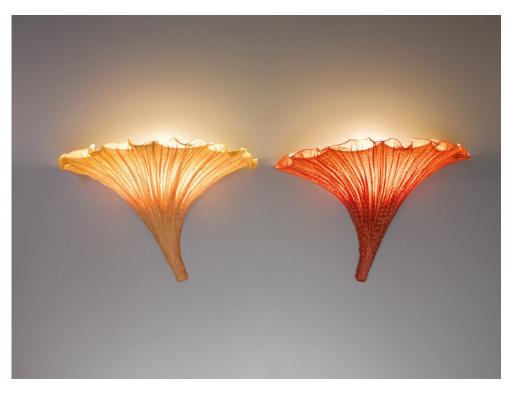

## Fan Wall & Ceiling Light

Our Fan wall light fixture is drawn from the shape of a flower. Its rippled lip and pleated silk shade casts a delicate light that makes it ideal for a living room, hallway or feature wall setting. The Fan comes as a left or right option, and we recommend hanging it in pairs, or multiples. This wall light is a member of the Morning Glory Family, of lighting fixtures which are inspired by organic stylized forms and are among our best selling products.