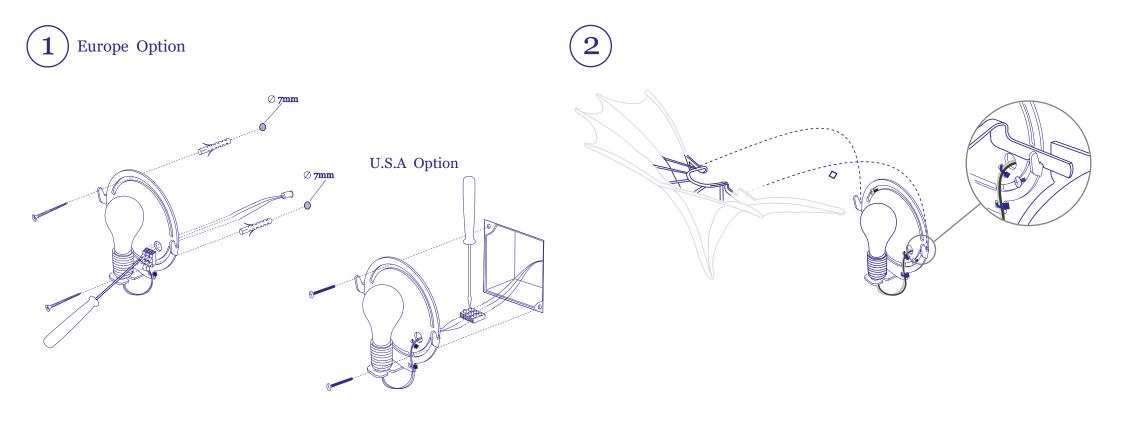

## <u>Fan</u>

220V-240V Model E27 Socket. 1x 12W-15W LED bulbs. Type A dimming (Triac) CE Certified

#### 120 V Model E26 Socket. 1x 12W-15W LED bulbs. Type A dimming (Triac) UL Listed

## <u>Medusa</u>

220V-240V Model E27 Socket. 1x 12W-15W LED bulbs. Type A dimming (Triac) CE Certified

#### 120 V Model E26 Socket. 1x 12W-15W LED bulbs. Type A dimming (Triac) UL Listed

<u>Package</u> Volume: 47 x 46 x 32cm, 19 x 18 x 13 in Weight: 2kg / 4.4lb