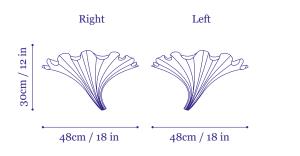

**Silk Lighting Maintenance:** All Lampshades in the Silk Lighting Collections are made of hand dyed, treated crushed silk that is resistant to mold and fire. The silk is sculpted over a metal structure. For optimal maintenance, vacuum the silk frequently and avoid direct sunlight or smoke. To remove stains use upholstery foam cleaner. (As these vary depending on manufacturer, testing the product on a hidden spot is recommended)



# <u>Fan Maro Medusa</u> Wall Fixture



Aqua Creations Light that matters

## <u>Fan</u>

220V-240V Model E27 Socket. 1x 12W-15W LED bulbs. Type A dimming (Triac) CE Certified

#### 120 V Model E26 Socket. 1x 12W-15W LED bulbs. Type A dimming (Triac) UL Listed

### Package

Volume: 47 x 47 x 32cm, 19 x 19 x 13 in Weight: 1.8kg / 4lb

### Dimensions



## <u>Medusa</u>

220V-240V Model E27 Socket. 1x 12W-15W LED bulbs. Type A dimming (Triac) CE Certified

#### 120 V Model E26 Socket. 1x 12W-15W LED bulbs. Type A dimming (Triac) UL Listed

<u>Package</u> Volume: 47 x 46 x 32cm, 19 x 18 x 13 in Weight: 2kg / 4.4lb

#### Dimensions



22cm / 9 in

45cm / 18 in