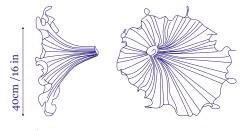

unlight or smoke. To remove stains use upholstery foam cleaner. (As these vary depending on manufacturer, testing the product on a hidden spot is recommended)



# <u>Fan Maro Medusa</u> Wall Fixture



Aqua Creations Light that matters

## <u>Fan</u>

220V-240V Model E27 Socket. 1x 12W-15W LED bulbs. Type A dimming (Triac) CE Certified

#### 120 V Model E26 Socket. 1x 12W-15W LED bulbs. Type A dimming (Triac) UL Listed

### Package

Volume: 47 x 47 x 32cm, 19 x 19 x 13 in Weight: 1.8kg / 4lb

### Dimensions



## <u>Medusa</u>

220V-240V Model E27 Socket. 1x 12W-15W LED bulbs. Type A dimming (Triac) CE Certified

#### 120 V Model E26 Socket. 1x 12W-15W LED bulbs. Type A dimming (Triac) UL Listed

<u>Package</u> Volume: 47 x 46 x 32cm, 19 x 18 x 13 in Weight: 2kg / 4.4lb

#### Dimensions



22cm / 9 in

45cm / 18 in