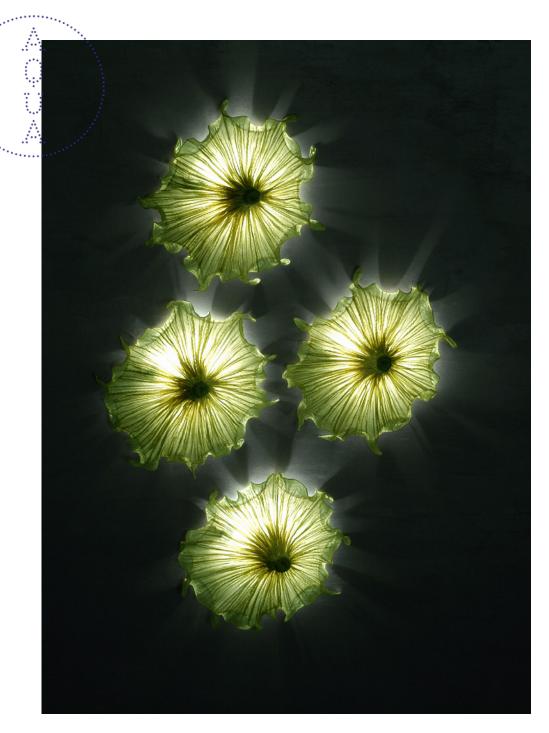

## Medusa Wall & Ceiling Light

The Medusa wall lamp creates a mesmerizing halo lighting effect, adding drama to any room. It is part of the Morning Glory Family, of lighting fixtures, whose elegant shapes are inspired by highly stylized organic

forms, including exotic flowers and creatures. It is our best selling Family collection, and we recommend hanging the Medusa wall lamp in multiples to create a unique lighting pattern.

| Dimensions | D:22 Ø45cm / D:8.7 Ø17.7"                   |
|------------|---------------------------------------------|
| Material   | Silk on metal                               |
| Bulb       | E27 / E26 10-12W LED (dimmable)             |
| Voltage    | 240v / 120v                                 |
| Weight     | 1kg / 2.2lb                                 |
| Package    | 46x47x35cm / 18.1x18.5x13.8", 2.5kg / 5.5lb |