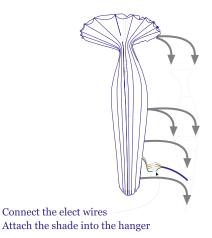

ghting & Furniture Atelier

### **Evening Glory 100**

#### **Silk Care Instructions**

For optimal maintenance vacuum the silk frequently (make sure the vacuum cleaner is at low suction and use a clean attachment) and avoid direct sunlight or smoke. To remove stains use upholstery foam cleaner (as these vary from country to country, testing the product on a hidden spot first is recommended). In case of heavier dirt use a moist sponge and make sure to move it along the crushed line of the silk.

Please do not clean coated lamps with water.

Note that any good quality silk fibers weaken when exposed to sun and natural dyes may fade. Hence, avoid direct sunlight on the silk lights.

# Aqua Creations Lighting & Furniture Atelier

## Installation Instructions Evening Glory 100 Wall Fixture







# Aqua Creations Lighting & Furniture Atelier

## Bulb Changing Instructions Evening Glory 100 Wall Fixture