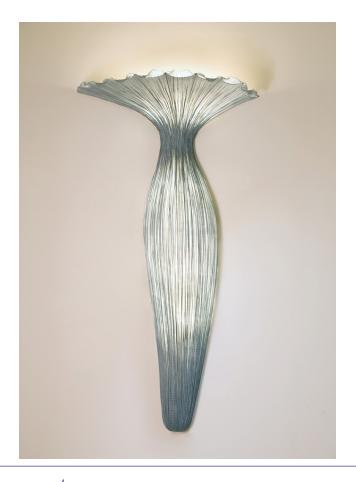

### **Evening Glory 100**

#### **Silk Care Instructions**

For optimal maintenance vacuum the silk frequently (make sure the vacuum cleaner is at low suction and use a clean attachment) and avoid direct sunlight or smoke. To remove stains use upholstery foam cleaner (as these vary from country to country, testing the product on a hidden spot first is recommended). In case of heavier dirt use a moist sponge and make sure to move it along the crushed line of the silk.

Please do not clean coated lamps with water.

Note that any good quality silk fibers weaken when exposed to sun and natural dyes may fade. Hence, avoid direct sunlight on the silk lights.