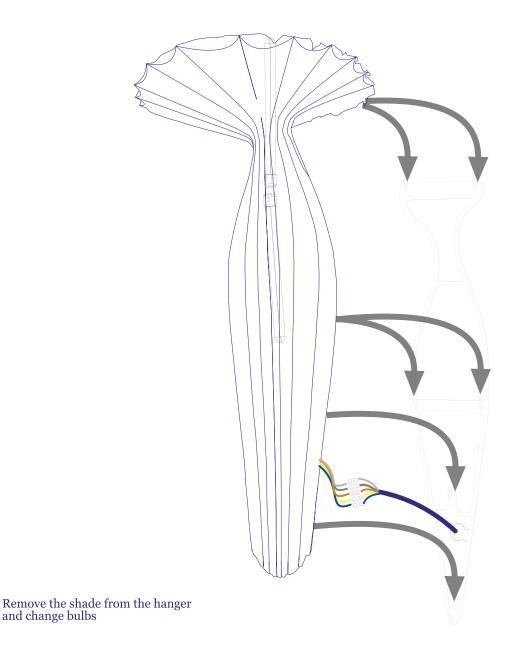

acuum the silk frequently (make sure the vacuum cleaner is at low suction and use a clean attachment) and avoid direct sunlight or smoke. To remove stains use upholstery foam cleaner (as these vary from country to country, testing the product on a hidden spot first is recommended). In case of heavier dirt use a moist sponge and make sure to move it along the crushed line of the silk.

Please do not clean coated lamps with water.

Note that any good quality silk fibers weaken when exposed to sun and natural dyes may fade. Hence, avoid direct sunlight on the silk lights.

# Aqua Creations Lighting & Furniture Atelier

## Installation Instructions Evening Glory 100 Wall Fixture







# Aqua Creations Lighting & Furniture Atelier

## Bulb Changing Instructions Evening Glory 100 Wall Fixture