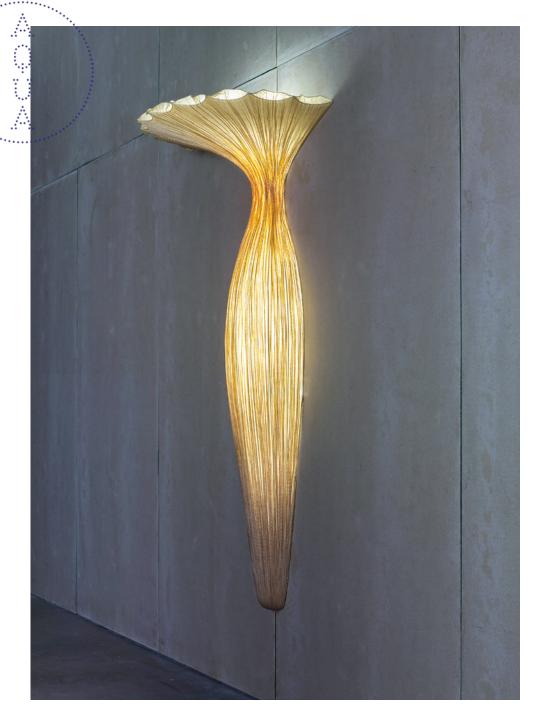

## Evening Glory Wall Lamp

As its name suggests, the Evening Glory wall fixture comes alive like a night-blooming flower. It is the same size as our popular Morning Glory Floor Lamp, but is intended as a wall fixture and luminous artwork. Its silk lampshade is particularly evocative in our Flame, Rust, Orange and Curry colors

| Dimensions | 50x100x213cm / 19.7x39.4x83.9          |
|------------|----------------------------------------|
| Material   | Silk on metal                          |
| Bulb       | E27 / E26 10-12W LED (dimmable)        |
| Voltage    | 240v / 120v                            |
| Weight     | 15kg / 33.1lb                          |
| Package    | 215x115x73cm / 84.6x45.3x28.7", 51kg / |
|            | 112.4lb                                |