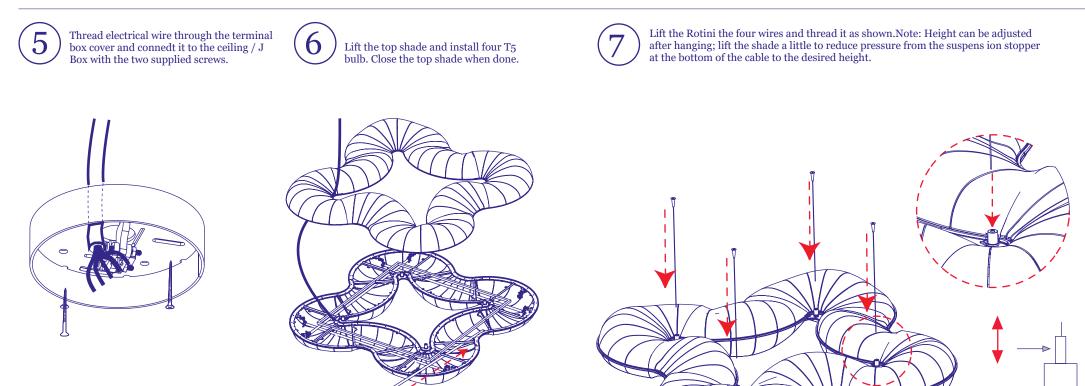

## 140x208cm / 55x82 in 140x140cm / 55x55 in 208x208cm / 82x82 in 220-240V Model E27 13W LED (dimmable) 220-240V Model 220-240V Model E27 13W LED (dimmable) E27 13W LED (dimmable) CE Certified **CE** Certified **CE** Certified 120V Model 120V Model 120V Model E26 13W LED (dimmable) E26 13W LED (dimmable) E26 13W LED (dimmable) UL Listed UL Listed UL Listed Dimensions Dimensions Dimensions 28cm / $\bigcirc$ 1110 28cm / 11in 28cm / 11in 208cm / 82in 140cm / 55in 140cm / 55in 140cm / 55in 208cm/82in 208cm/82in