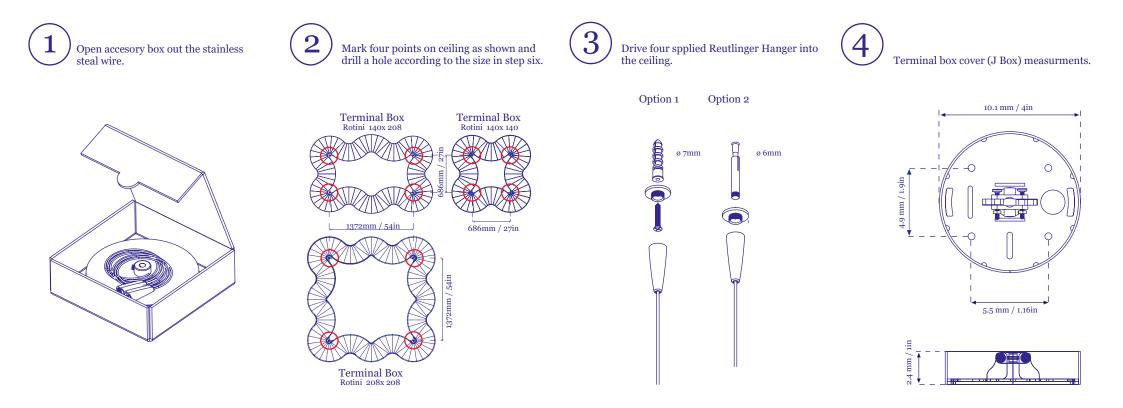

## 140x208cm / 55x82 in 140x140cm / 55x55 in 208x208cm / 82x82 in 220-240V Model E27 13W LED (dimmable) 220-240V Model 220-240V Model E27 13W LED (dimmable) E27 13W LED (dimmable) CE Certified **CE** Certified **CE** Certified 120V Model 120V Model 120V Model E26 13W LED (dimmable) E26 13W LED (dimmable) E26 13W LED (dimmable) UL Listed UL Listed UL Listed Dimensions Dimensions Dimensions 28cm / $\bigcirc$ 1110 28cm / 11in 28cm / 11in 208cm / 82in 140cm / 55in 140cm / 55in 140cm / 55in 208cm/82in 208cm/82in