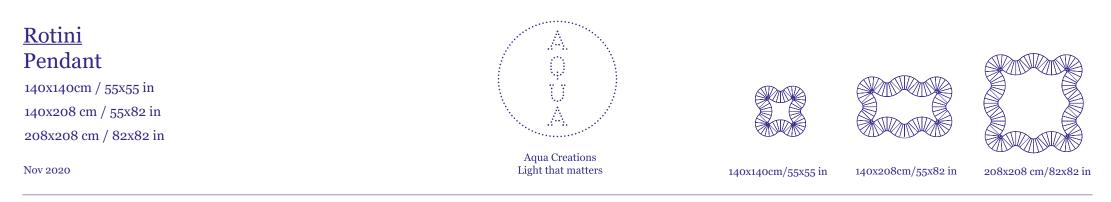

## <u>Rotini</u> Pendant

140x140cm / 55x55 in 140x208 cm / 55x82 in 208x208 cm / 82x82 in

Aqua Creations Light that matters