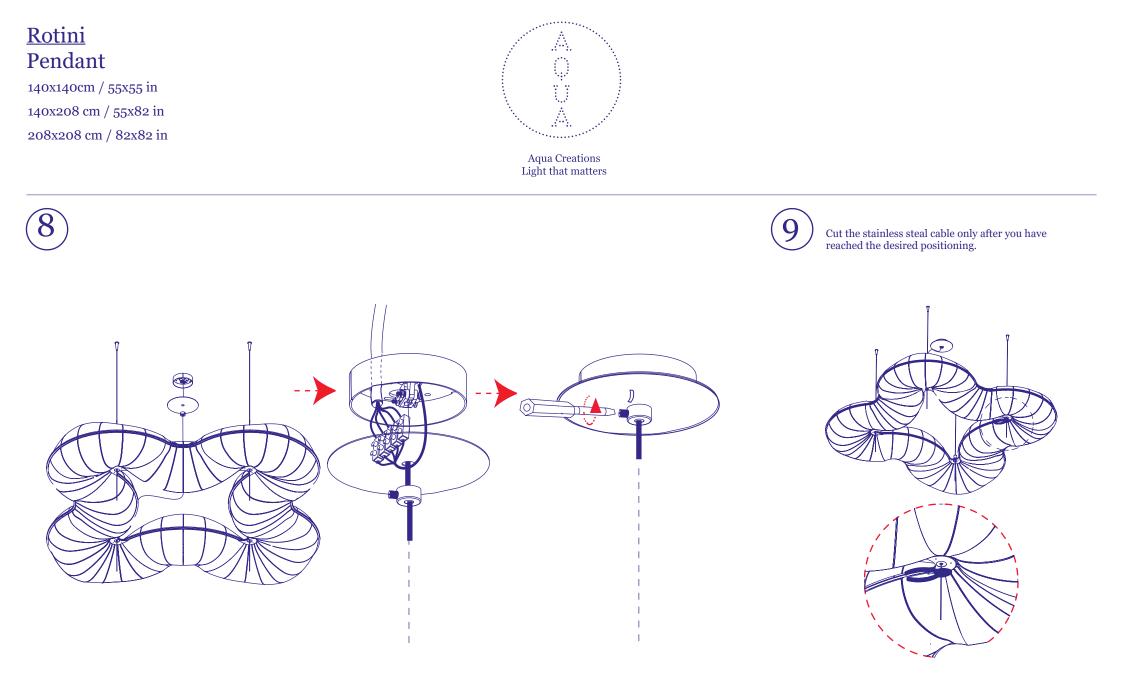

## <u>Rotini</u> Pendant

140x140cm / 55x55 in 140x208 cm / 55x82 in 208x208 cm / 82x82 in

Aqua Creations Light that matters