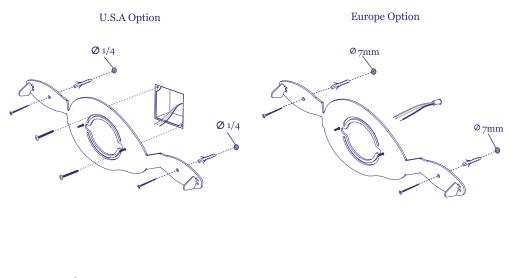

## Hanging Instructions Baby Coral Wall & Ceiling Fixture

Important: the lamp assembly and electrical work should be carried out by a qualified electrician. The Lamp shade's cover should be taken off only after the installation.

# Hanging Instructions Baby Coral Wall & Ceiling Fixture