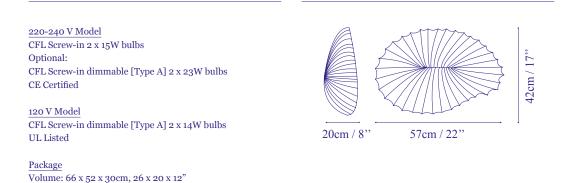

#### Silk Care Instructions

Weight: 4.4kg / 10lb

For optimal maintenance vacuum the silk frequently (make sure the vacuum cleaner is at low suction and use a clean attachment) and avoid direct sunlight or smoke. To remove stains use upholstery foam cleaner (as these vary from country to country, testing the product on a hidden spot first is recommended). In case of heavier dirt use a moist sponge and make sure to move it along the crushed line of the silk.