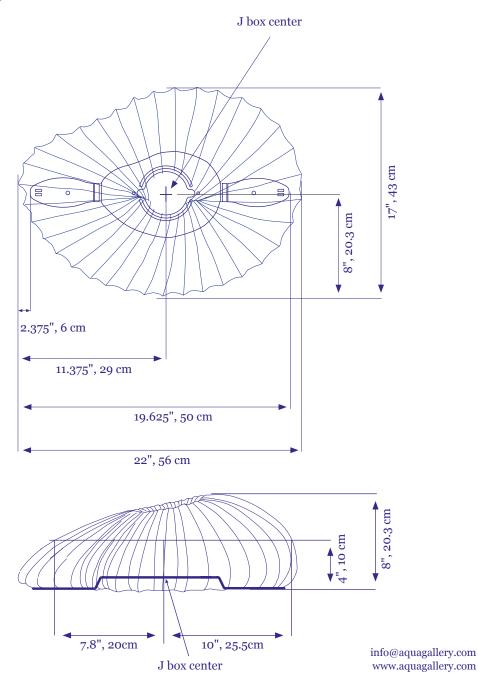

## Hanging Instructions Baby Coral Wall & Ceiling Fixture

Important: the lamp assembly and electrical work should be carried out by a qualified electrician. The Lamp shade's cover should be taken off only after the installation.

# Hanging Instructions Baby Coral Wall & Ceiling Fixture