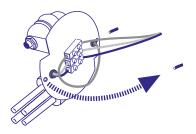

## Hanging Instructions Baby Coral Wall & Ceiling Fixture

Important: the lamp assembly and electrical work should be carried out by a qualified electrician. The Lamp shade's cover should be taken off only after the installation.

# Hanging Instructions Baby Coral Wall & Ceiling Fixture