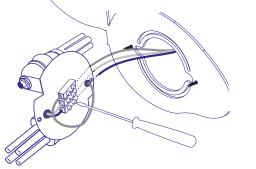

## Hanging Instructions Baby Coral Wall & Ceiling Fixture

Important: the lamp assembly and electrical work should be carried out by a qualified electrician. The Lamp shade's cover should be taken off only after the installation.

# Hanging Instructions Baby Coral Wall & Ceiling Fixture