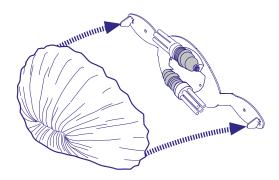

## Hanging Instructions Baby Coral Wall & Ceiling Fixture

Important: the lamp assembly and electrical work should be carried out by a qualified electrician. The Lamp shade's cover should be taken off only after the installation.

# Hanging Instructions Baby Coral Wall & Ceiling Fixture