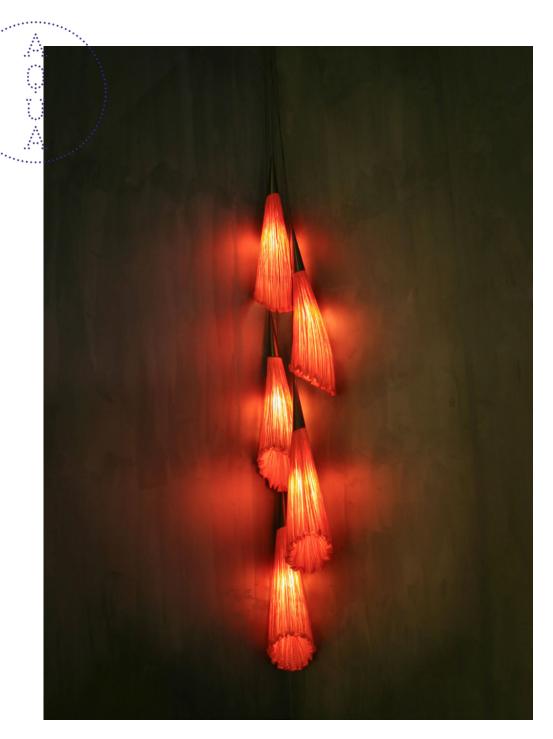

## Chilli Pendant Light

The Chili Pendant Light's organic floral feature, or hung in a dramatic cluster. form is an elegant addition to any room. Suspended from a ceiling plate, it can be installed as a solo signature

The Chili is reminiscent of the fruit of a pepper plant when illuminated, and is part of the Morning Glory Family.

| Dimensions | H:100 Ø20cm / H:39.4 Ø7.9"                   |
|------------|----------------------------------------------|
| Material   | Silk on metal                                |
| Bulb       | E27 / E26 10-12W LED (dimmable)              |
| Voltage    | 240v / 120v                                  |
| Weight     | 4.1kg / 9lb                                  |
| Package    | 31x31x84cm / 12.2x12.2x33.1", 5.1kg / 11.2lb |