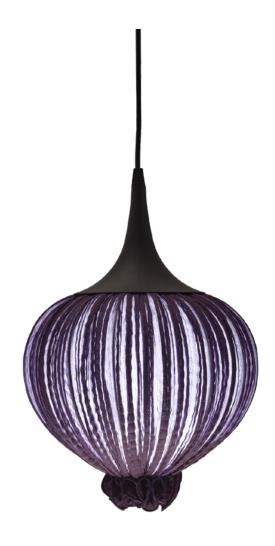

## Perlina Pendant Light

The Perlina pendant light belongs to the Morning Glory Family which is inspired by highly stylized organic forms, including exotic fauna and delicate flora. However, the Perlina lighting fixture is one of the few pieces in this collection that strikes a more classical shape, inspired by a sea urchin. It is suitable for a number of settings, including bedrooms and dining rooms, and is suspended from a ceiling plate.

| Dimensions | H:25 Ø28cm / H:9.8 Ø11"                     |
|------------|---------------------------------------------|
| Material   | Silk on metal                               |
| Bulb       | E27 / E26 10-12W LED (dimmable)             |
| Voltage    | 240v / 120v                                 |
| Weight     | 1kg / 2.2lb                                 |
| Package    | 46x47x35cm / 18.1x18.5x13.8", 2.5kg / 5.5lb |