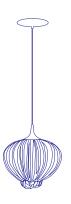

## Perlina Pendant Light

The Perlina pendant light belongs to the Morning Glory Family which is inspired by highly stylized organic forms, including exotic fauna and delicate flora. However, the Perlina lighting fixture is one of the few pieces in this collection that strikes a more classical shape, inspired by a sea urchin. It is suitable for a number of settings, including bedrooms and dining rooms, and is suspended from a ceiling plate.

| Dimensions | H:25 Ø28cm / H:9.8 Ø11"                     |
|------------|---------------------------------------------|
| Material   | Silk on metal                               |
| Bulb       | E27 / E26 10-12W LED (dimmable)             |
| Voltage    | 240v / 120v                                 |
| Weight     | 1kg / 2.2lb                                 |
| Package    | 46x47x35cm / 18.1x18.5x13.8", 2.5kg / 5.5lb |