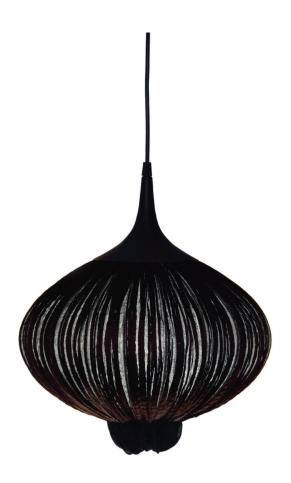

### Suuria Son

#### **Silk Care Instructions**

For optimal maintenance vacuum the silk frequently (make sure the vacuum cleaner is at low suction and use a clean attachment) and avoid direct sunlight or smoke. To remove stains use upholstery foam cleaner (as these vary from country to country, testing the product on a hidden spot first is recommended). In case of heavier dirt use a moist sponge and make sure to move it along the crushed line of the silk.

Please do not clean coated lamps with water.

Note that any good quality silk fibers weaken when exposed to sun and natural dyes may fade. Hence, avoid direct sunlight on the silk lights.