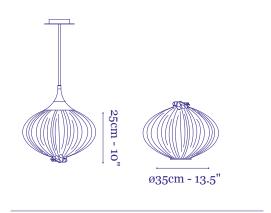

### **Hanging Instructions Suuria Son Pandant**

Important: the lamp assembly and electrical work should be carried out by a qualified electrician. The Lamp shade's cover should be taken off only after the installation.

Note: Prior to installation, adjust the height of the suspension by cutting the desired length of the electric cable.