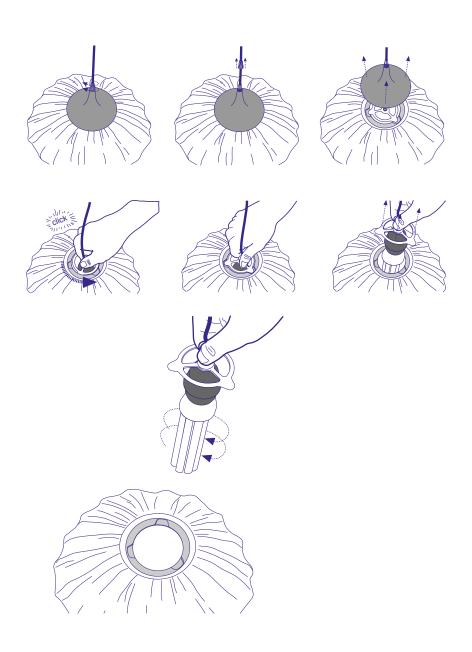

atural dyes may fade. Hence, avoid direct sunlight on the silk lights.

#### 220-240 V Model

CFL Screw-in 1 x 23W bulb

CFL Screw-in dimmable [Type A] 1 x 20W bulb

CE Certified

#### 120 V Model

CFL Screw-in 1 x 23W bulb Optional: dimmable [Type A] 1 x 23W bulb

#### Package

**UL** Listed

Volume: 62 x 62 x 42cm, 24 x 24 x 17"

Weight: 5kg / 11lb



### **Hanging Instructions Suuria Son Pandant**

Important: the lamp assembly and electrical work should be carried out by a qualified electrician. The Lamp shade's cover should be taken off only after the installation.

Note: Prior to installation, adjust the height of the suspension by cutting the desired length of the electric cable.



# <u>Hanging Instructions Suuria Son Pandant</u>



## Bulb Changing Instructions Suuria Son Pandant