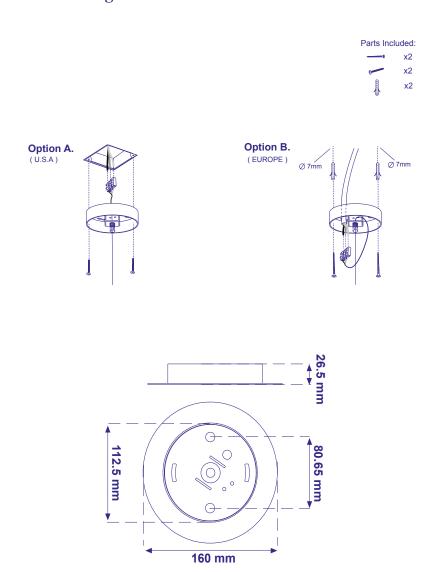

### **Hanging Instructions Suuria Son Pandant**

Important: the lamp assembly and electrical work should be carried out by a qualified electrician. The Lamp shade's cover should be taken off only after the installation.

Note: Prior to installation, adjust the height of the suspension by cutting the desired length of the electric cable.

# <u>Hanging Instructions Suuria Son Pandant</u>