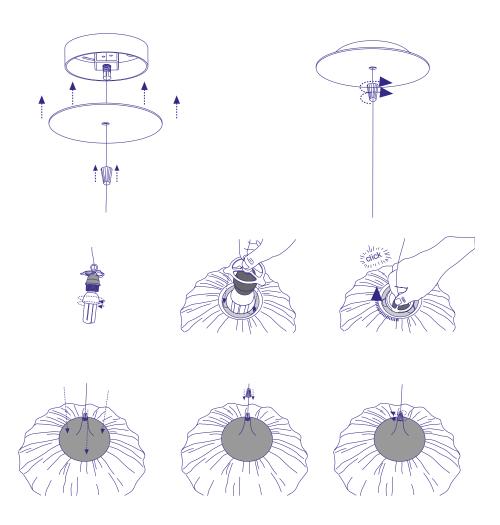

### **Hanging Instructions Suuria Son Pandant**

Important: the lamp assembly and electrical work should be carried out by a qualified electrician. The Lamp shade's cover should be taken off only after the installation.

Note: Prior to installation, adjust the height of the suspension by cutting the desired length of the electric cable.

# <u>Hanging Instructions Suuria Son Pandant</u>