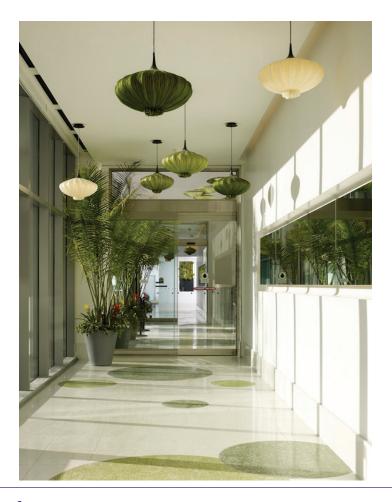

#### Suuria

#### Silk Care Instructions

For optimal maintenance vacuum the silk frequently (make sure the vacuum cleaner is at low suction and use a clean attachment) and avoid direct sunlight or smoke. To remove stains use upholstery foam cleaner (as these vary from country to country, testing the product on a hidden spot first is recommended). In case of heavier dirt use a moist sponge and make sure to move it along the crushed line of the silk.

Please do not clean coated lamps with water.

Note that any good quality silk fibers weaken when exposed to sun and natural dyes may fade. Hence, avoid direct sunlight on the silk lights.

220-240 V Model