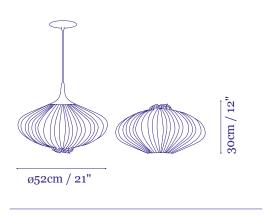

#### Suuria

Note: Prior to installation, adjust the height of the suspension by cutting the desired length of the electric cable.