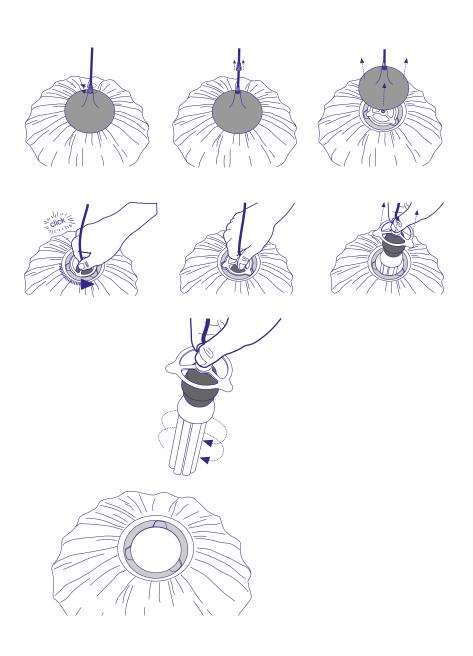

posed to sun and natural dyes may fade. Hence, avoid direct sunlight on the silk lights.

220-240 V Model

CFL Screw-in 1 x 23W bulb

Optional:

CFL Screw-in dimmable [Type A] 1 x 23W bulb

CE Certified

120 V Model

CFL Screw-in 1 x 23W bulb

Optional:

dimmable [Type A] 1 x 23W bulb

UL Listed

Package

Volume: 62 x 62 x 42cm, 24 x 24 x 17"

Weight: 5kg / 11lb



#### **Hanging Instructions Suuria Pandant**

Important: the lamp assembly and electrical work should be carried out by a qualified electrician. The Lamp shade's cover should be taken off only after the installation.

Note: Prior to installation, adjust the height of the suspension by cutting the desired length of the electric cable.



# <u>Hanging Instructions Suuria Pandant</u>



# Bulb Changing Instructions Suuria Pandant