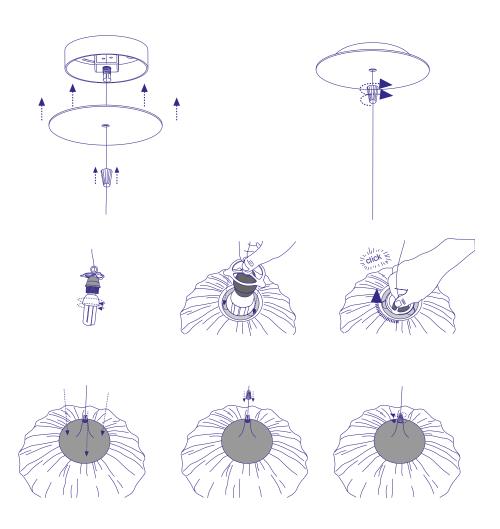

#### **Hanging Instructions Suuria Pandant**

Important: the lamp assembly and electrical work should be carried out by a qualified electrician. The Lamp shade's cover should be taken off only after the installation.

Note: Prior to installation, adjust the height of the suspension by cutting the desired length of the electric cable.

# <u>Hanging Instructions Suuria Pandant</u>