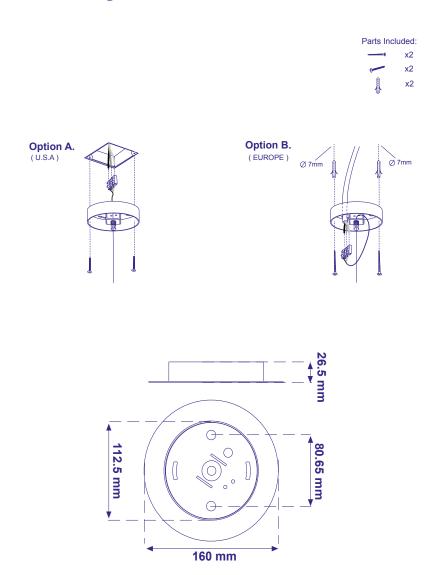

#### **Hanging Instructions Suuria Pandant**

Important: the lamp assembly and electrical work should be carried out by a qualified electrician. The Lamp shade's cover should be taken off only after the installation.

Note: Prior to installation, adjust the height of the suspension by cutting the desired length of the electric cable.

# <u>Hanging Instructions Suuria Pandant</u>