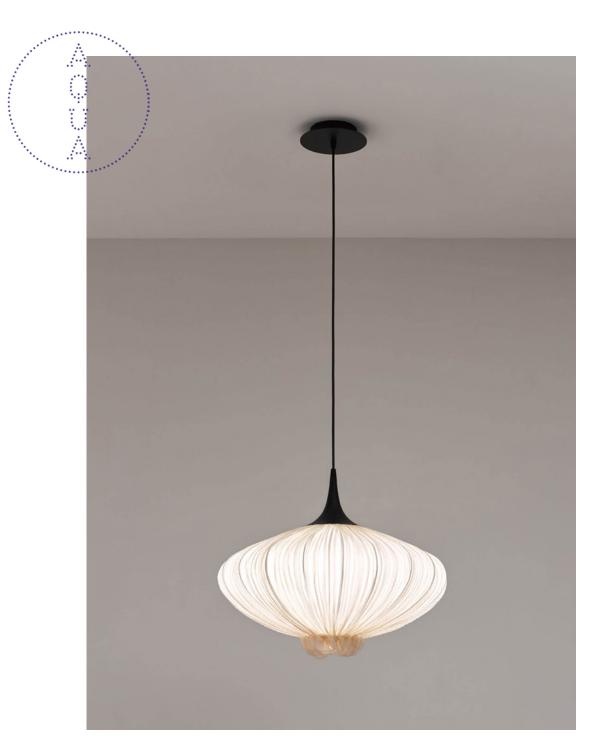

## Surria Pendant Light

Suuria belongs to the Morning Glory Family, which is inspired by highly stylized organic forms, from exotic fauna to natural flora. The Suuria silk lighting fixture is one of the few pieces in this family that strikes a more

classical shape. Its is suitable for a number of settings, and it is available as a table lamp and a pendant lighting fixture, which is suspended from a ceiling plate

| Dimensions | H:30 Ø52cm / H:11.8 Ø20.5"                  |
|------------|---------------------------------------------|
| Material   | Silk on metal                               |
| Bulb       | E27 / E26 10-12W LED (dimmable)             |
| Voltage    | 240v / 120v                                 |
| Weight     | 2.6kg / 5.7lb                               |
| Package    | 62x62x42cm / 24.4x24.4x16.5", 4.5kg / 9.9lb |