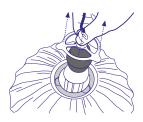

### Hanging Instructions Dippa Pendant

Important: the lamp assembly and electrical work should be carried out by a qualified electrician. The Lamp shade's cover should be taken off only after the installation.

Note: Prior to installation, adjust the height of the suspension by cutting the desired length of the electric cable.

www.aquagallery.com

## Hanging Instructions Dippa Pendant

info@aquagallery.com www.aquagallery.com