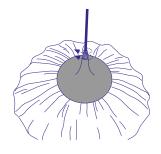

### Hanging Instructions Dippa Pendant

Important: the lamp assembly and electrical work should be carried out by a qualified electrician. The Lamp shade's cover should be taken off only after the installation.

Note: Prior to installation, adjust the height of the suspension by cutting the desired length of the electric cable.

www.aquagallery.com