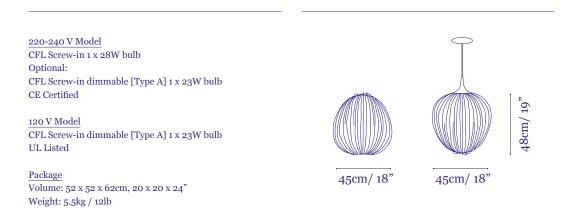

Dippa Designed by Aqua Creations



Aqua Creations Lighting & Furniture Atelier

### <u>Dippa</u>

#### Silk Care Instructions

For optimal maintenance vacuum the silk frequently (make sure the vacuum cleaner is at low suction and use a clean attachment) and avoid direct sunlight or smoke. To remove stains use upholstery foam cleaner (as these vary from country to country, testing the product on a hidden spot first is recommended). In case of heavier dirt use a moist sponge and make sure to move it along the crushed line of the silk.

Please do not clean coated lamps with water.

Note that any good quality silk fibers weaken when exposed to sun and natural dyes may fade. Hence, avoid direct sunlight on the silk lights.



### Hanging Instructions Dippa Pendant

Important: the lamp assembly and electrical work should be carried out by a qualified electrician. The Lamp shade's cover should be taken off only after the installation.

Note: Prior to installation, adjust the height of the suspension by cutting the desired length of the electric cable.



www.aquagallery.com

## Hanging Instructions Dippa Pendant



info@aquagallery.com www.aquagallery.com

### Bulb Changing Instructions Dippa Pendant















info@aquagallery.com www.aquagallery.com