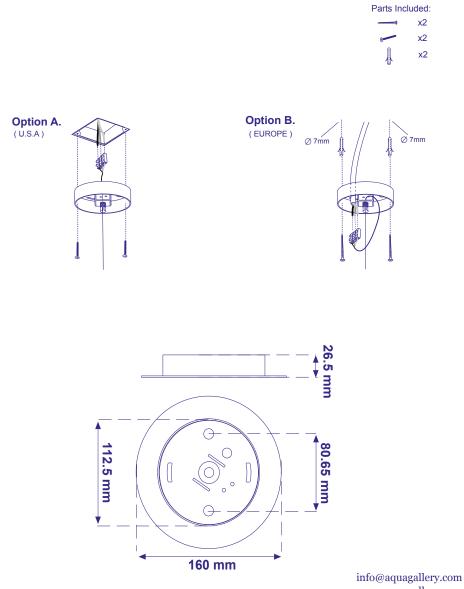

### Hanging Instructions Dippa Pendant

Important: the lamp assembly and electrical work should be carried out by a qualified electrician. The Lamp shade's cover should be taken off only after the installation.

Note: Prior to installation, adjust the height of the suspension by cutting the desired length of the electric cable.

www.aquagallery.com

## Hanging Instructions Dippa Pendant

info@aquagallery.com www.aquagallery.com