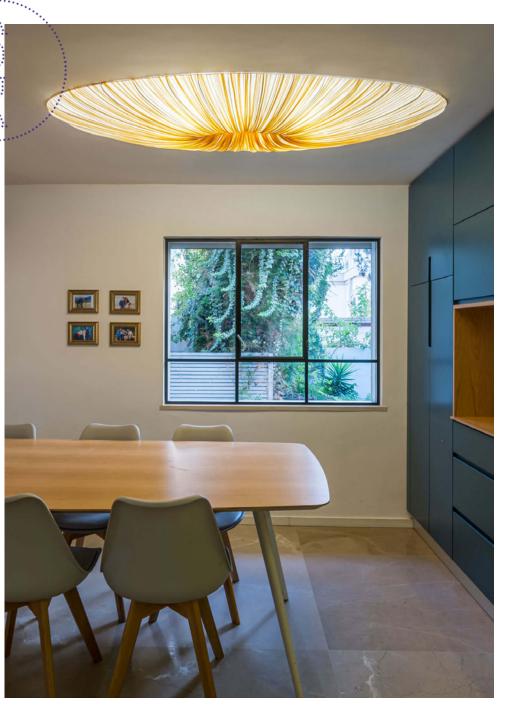

## Liana Wall & Ceiling Light

Liana Ceiling Fixture & Wall Fixture has a concave form inspired by shapes found in music. Part of the Orchestra Family, this ceiling light looks almost like the iris of an eye with delicate but distinctive silk lines fanning out from its oculus. The Liana Ceiling Fixture & Wall Fixture is available in a range of colors.