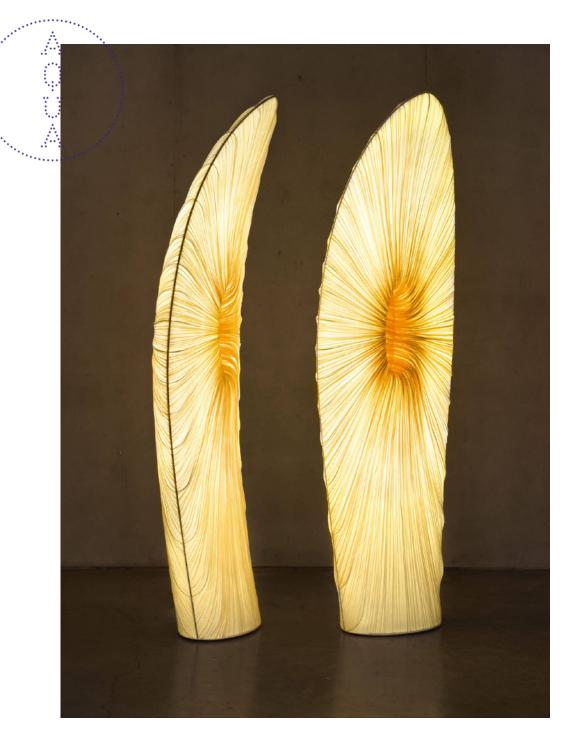

## Maestro Floor Lamp

The tall Maestro Floor Lamp makes a confident and bold statement in any environment. Like other members of the Orchestra Family it is inspired by natural forms found in music, as

well as contemporary sculpture and architecture, and its silk surface is laced with sumptuous lines. It is available in a range of colors.

| Dimensions | 48x61x208cm / 18.9x24x81.9                    |
|------------|-----------------------------------------------|
| Material   | Silk on metal                                 |
| Bulb       | L - T5 55W CFL (dimmable)                     |
| Voltage    | 240v / 120v                                   |
| Weight     | 33kg / 72.7lb                                 |
| Package    | 72x58x220cm / 28.3x22.8x86.6", 51kg / 112.4lb |