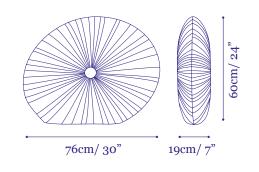

at low suction and use a clean attachment) and avoid direct sunlight or smoke. To remove stains use upholstery foam cleaner (as these vary from country to country, testing the product on a hidden spot first is recommended). In case of heavier dirt use a moist sponge and make sure to move it along the crushed line of the silk.

Please do not clean coated lamps with water.

Note that any good quality silk fibers weaken when exposed to sun and natural dyes may fade. Hence, avoid direct sunlight on the silk lights.

#### 220-240 V Model

CFL Screw-in 4 x 15W bulbs

Optional:

CFL Screw-in dimmable [Type A]  $4 \times 15W$  bulbs

CE Certified

#### 120 V Model

CFL Screw-in dimmable [Type A] 4 x 14W bulbs UL Listed

### Package

Volume: 81 x 24 x 69cm, 32 x 9.5 x 27"

Weight: 7.4kg / 16.3lb



## Aqua Creations Lighting & Furniture Atelier

## **Bulb Changing Instructions Rigua Floor Lamp**

Important: the lamp assembly and electrical work should be carried out by a qualified electrician. The Lamp shade's cover should be taken off only after the installation.