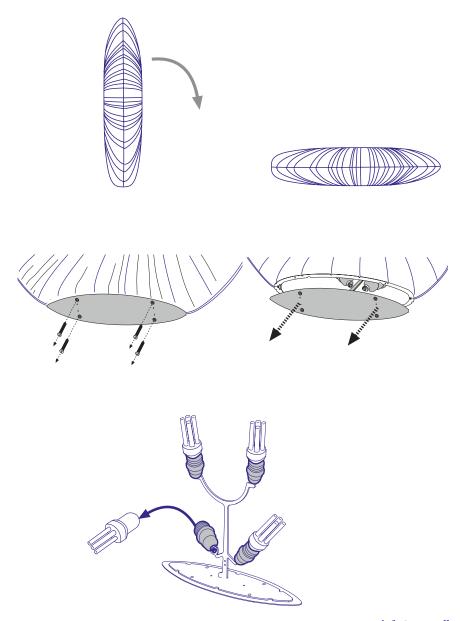

## **Bulb Changing Instructions Rigua Floor Lamp**

Important: the lamp assembly and electrical work should be carried out by a qualified electrician. The Lamp shade's cover should be taken off only after the installation.