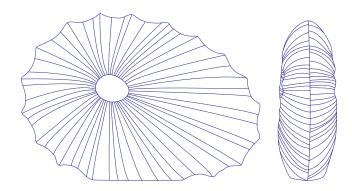

The Viola is a sculptural silk table lamp that creates a unique and harmonious atmosphere. It belongs to the Orchestra Family, of table and floor lamps. This collection of

sculptural lighting designs takes inspiration from musical forms, as well as modern architecture, and is available in a range of colors to match your environment.