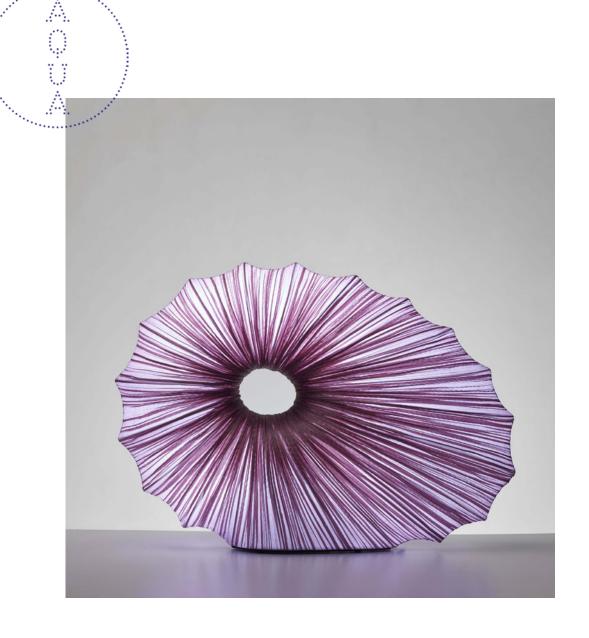

The Viola is a sculptural silk table lamp that creates a unique and harmonious atmosphere. It belongs to the Orchestra Family, of table and floor lamps. This collection of

sculptural lighting designs takes inspiration from musical forms, as well as modern architecture, and is available in a range of colors to match your environment.