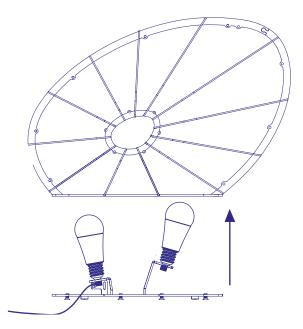

To change the lightbulbs open the 8 bolts at the bottom of the lamp, pull up the shade and change the bulbs. Then tighten the bolts to their previous position.

## 220V-240V Model

E27 Socket. 2x 12W-15W LED bulbs. Type A dimming (Triac) CE Certified

#### 120 V Model

E26 Socket. 2x 12W-15W LED bulbs. Type A dimming (Triac) UL Listed