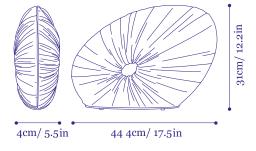

Collections are made of hand dyed, treated crushed silk that is resistant to mold and fire. The silk is sculpted over a metal structure. For optimal maintenance, vacuum the silk frequently and avoid direct sunlight or smoke. To remove stains use upholstery foam cleaner. (As these vary depending on manufacturer, testing the product on a hidden spot is recommended)



To change the lightbulbs open the 8 bolts at the bottom of the lamp, pull up the shade and change the bulbs. Then tighten the bolts to their previous position.







## 220V-240V Model

E27 Socket. 2x 12W-15W LED bulbs. Type A dimming (Triac) CE Certified

#### 120 V Model

E26 Socket. 2x 12W-15W LED bulbs. Type A dimming (Triac) UL Listed

#### Package

Volume: 51 x 27 x 37 cm, 20 x 10 x 14 in

Weight: 3.5kg

### Dimensions



Copyright © Aqua Creations www.aquagallery.com