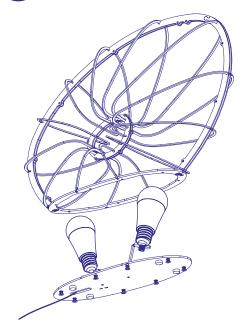

To change the lightbulbs open the 8 bolts at the bottom of the lamp, pull up the shade and change the bulbs. Then tighten the bolts to their previous position.