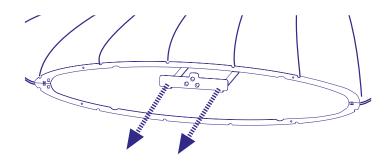

### Bulb Changing Instructions Bassito Floor & Table Lamp

Important: the lamp assembly and electrical work should be carried out by a qualified electrician. The Lamp shade's cover should be taken off only after the installation.

Caution: The lamp is very heavy. Be sure it is resting on a clean, flat surface before opening it.