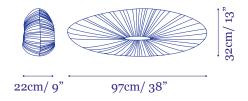

cleaner is at low suction and use a clean attachment) and avoid direct sunlight or smoke. To remove stains use upholstery foam cleaner (as these vary from country to country, testing the product on a hidden spot first is recommended). In case of heavier dirt use a moist sponge and make sure to move it along the crushed line of the silk.

Please do not clean coated lamps with water.

Note that any good quality silk fibers weaken when exposed to sun and natural dyes may fade. Hence, avoid direct sunlight on the silk lights.

220-240 V Model

CFL Screw-in 5 x 15W bulbs

Optional:

CFL Screw-in dimmable [Type A]  $5 \times 15W$  bulbs

CE Certified

120 V Model

CFL Screw-in dimmable [Type A] 5 x 14W bulbs

**UL** Listed

Package

Volume: 37 x 27 x 101cm, 15 x 11 x 40"

Weight: 7kg / 15.4lb



## Aqua Creations Lighting & Furniture Atelier

### Bulb Changing Instructions Bassito Floor & Table Lamp

Important: the lamp assembly and electrical work should be carried out by a qualified electrician. The Lamp shade's cover should be taken off only after the installation.

Caution: The lamp is very heavy. Be sure it is resting on a clean, flat surface before opening it.





# Aqua Creations Lighting & Furniture Atelier

# Bulb Changing Instructions Bassito Floor & Table Lamp