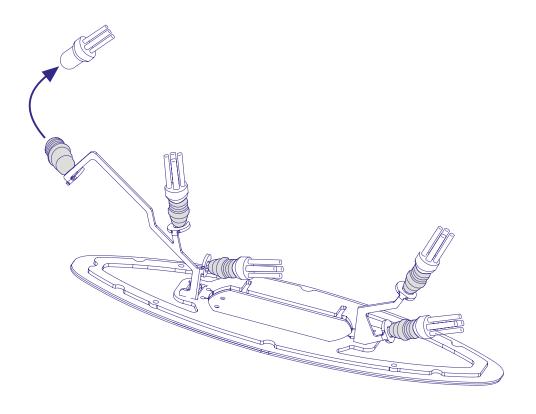

### Bulb Changing Instructions Bassito Floor & Table Lamp

Important: the lamp assembly and electrical work should be carried out by a qualified electrician. The Lamp shade's cover should be taken off only after the installation.

Caution: The lamp is very heavy. Be sure it is resting on a clean, flat surface before opening it.