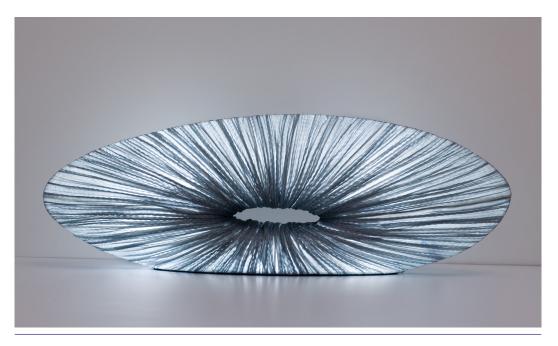

## <u>Installation & Bulb Changing Instructions</u>



Bassito Designed by Aqua Creations



Aqua Creations Lighting & Furniture Atelier

## Aqua Creations Lighting & Furniture Atelier

### **Bassito**

#### Silk Care Instructions

For optimal maintenance vacuum the silk frequently (make sure the vacuum cleaner is at low suction and use a clean attachment) and avoid direct sunlight or smoke. To remove stains use upholstery foam cleaner (as these vary from country to country, testing the product on a hidden spot first is recommended). In case of heavier dirt use a moist sponge and make sure to move it along the crushed line of the silk.

Please do not clean coated lamps with water.

Note that any good quality silk fibers weaken when exposed to sun and natural dyes may fade. Hence, avoid direct sunlight on the silk lights.

220-240 V Model

CF