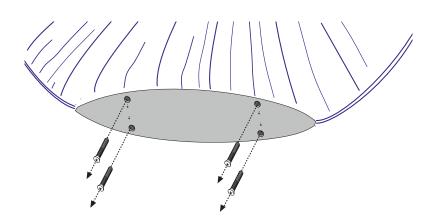

### Bulb Changing Instructions Bassito Floor & Table Lamp

Important: the lamp assembly and electrical work should be carried out by a qualified electrician. The Lamp shade's cover should be taken off only after the installation.

Caution: The lamp is very heavy. Be sure it is resting on a clean, flat surface before opening it.