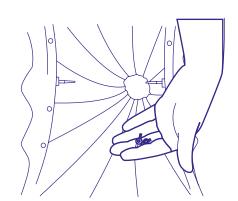

Zika Wall and Ceiling Linear Tile









Option 1

Option 2

**Silk Lighting Maintenance:** All Lampshades in the Silk Lighting Collections are made of hand dyed, treated crushed silk that is resistant to mold and fire. The silk is sculpted over a metal structure. For optimal maintenance, vacuum the silk frequently and avoid direct sunlight or smoke. To remove stains use upholstery foam cleaner. (As these vary depending on manufacturer, testing the product on a hidden spot is recommended)

Ceiling Plate Measure ments

Feb 2018



Install wall/ceiling plate using the supplied bolts and connect the unit to the electrical supply.



Remove the butterfly nuts on both sides of the shade.



Insert the two bolts on both sides of the fixture into their appropriate place.



24 cm /9.5 in









Copyright © Aqua Creations www.aquagallery.com

# <u>Zika</u> Wall and Ceiling Linear Tile



Aqua Creations Light that matters



Remove the butterfly nuts on both sides of the shade.

(2)

Insert the two bolts on both sides of the fixture unto their appropriate place.

Push on both sides of the shade until it latches on the wall/ceiling plate.

### Option 2









#### 220V-240V Model

E27 Socket. 2x 12W-15W LED bulbs. Type A dimming (Triac) CE Certified

#### 120 V Model E26 Socket.

2x 12W-15W LED bulbs. Type A dimming (Triac) UL Listed

\*The electrical features of the composition will be the sum total of the electrical features in the tiles used.

#### Package

Volume:46 x 47 x 32cm, 18 x 18 x 13 in Weight: 5.2kg / 11.5lb

### Dimensions



Copyright © Aqua Creations www.aquaga