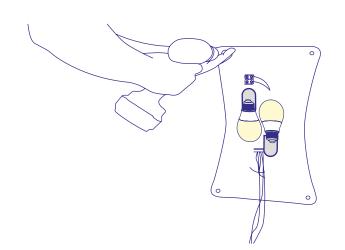

Ceiling Plate Measure ments

Feb 2018

Install wall/ceiling plate using the supplied bolts and connect the unit to the electrical supply.

Remove the butterfly nuts on both sides of the shade.

Insert the two bolts on both sides of the fixture into their appropriate place.

# <u>Zika</u> Wall and Ceiling Linear Tile

Aqua Creations Light that matters

Remove the butterfly nuts on both sides of the shade.

(2)

Insert the two bolts on both sides of the fixture unto their appropriate place.