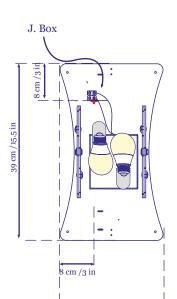

Ceiling Plate Measure ments

Feb 2018

Install wall/ceiling plate using the supplied bolts and connect the unit to the electrical supply.

Remove the butterfly nuts on both sides of the shade.

Insert the two bolts on both sides of the fixture into their appropriate place.

24 cm /9.5 in

Copyright © Aqua Creations www.aquagallery.com

### Dimensions

Copyright © Aqua Creations www.aquagallery.com