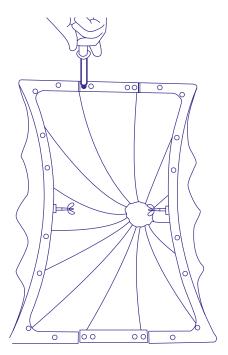

Ceiling Plate Measure ments

Feb 2018

Install wall/ceiling plate using the supplied bolts and connect the unit to the electrical supply.

Remove the butterfly nuts on both sides of the shade.

Insert the two bolts on both sides of the fixture into their appropriate place.

### Dimensions

Copyright © Aqua Creations www.aquagallery.com