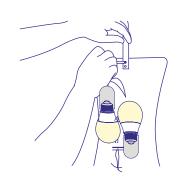

Ceiling Plate Measure ments

Feb 2018

Install wall/ceiling plate using the supplied bolts and connect the unit to the electrical supply.

Remove the butterfly nuts on both sides of the shade.

Insert the two bolts on both sides of the fixture into their appropriate place.

# <u>Zika</u> Wall and Ceiling Linear Tile

Aqua Creations Light that matters

Remove the butterfly nuts on both sides of the shade.

(2)

Insert the two bolts on both sides of the fixture unto their appropriate place.

Push on both sides of the shade until it latches on the wall/ceiling plate.