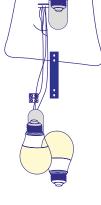

#### 220V-240V Model

E27 Socket. 2x 12W-15W LED bulbs. Type A dimming (Triac) CE Certified

#### 120 V Model E26 Socket.

2x 12W-15W LED bulbs. Type A dimming (Triac) UL Listed

\*The electrical features of the composition will be the sum total of the electrical features in the tiles used.