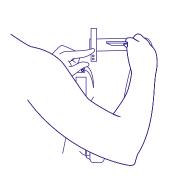

Ceiling Plate Measure ments

Feb 2018

Install wall/ceiling plate using the supplied bolts and connect the unit to the electrical supply.

Remove the butterfly nuts on both sides of the shade.

Insert the two bolts on both sides of the fixture into their appropriate place.

# <u>Zika</u> Wall and Ceiling Linear Tile

Aqua Creations Light that matters

Remove the butterfly nuts on both sides of the shade.

(2)

Insert the two bolts on both sides of the fixture unto their appropriate place.

Push on both sides of the shade until it latches on the wall/ceiling plate.