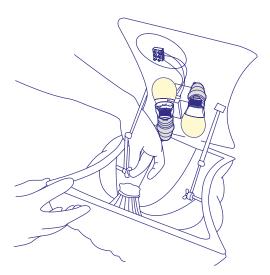

Ceiling Plate Measure ments

Feb 2018

Install wall/ceiling plate using the supplied bolts and connect the unit to the electrical supply.

Remove the butterfly nuts on both sides of the shade.

Insert the two bolts on both sides of the fixture into their appropriate place.

# <u>Zika</u> Wall and Ceiling Linear Tile

Aqua Creations Light that matters

Remove the butterfly nuts on both sides of the shade.

(2)

Insert the two bolts on both sides of the fixture unto their appropriate place.

Push on both sides of the shade until it latches on the wall/ceiling plate.