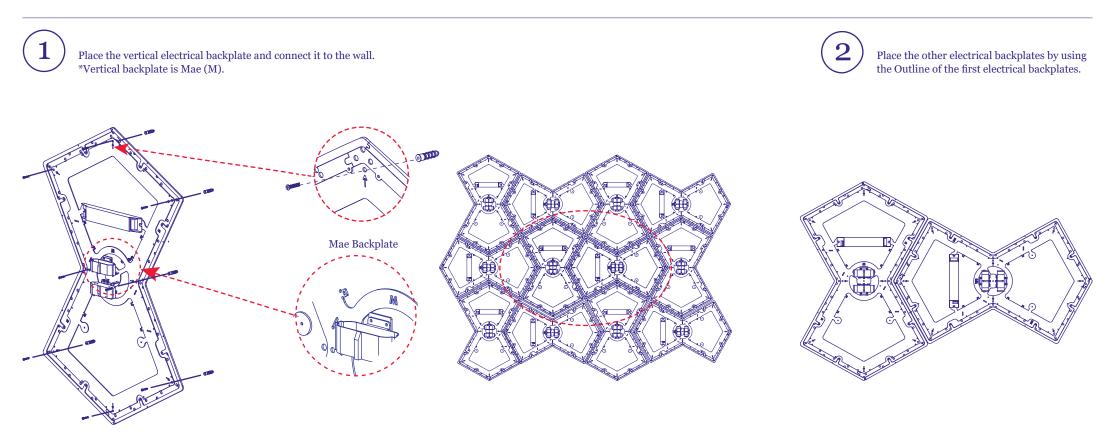

## <u>Mae West</u> Wall Linear Tile





Feb 2018

**Silk Lighting Maintenance:** All Lampshades in the Silk Lighting Collections are made of hand dyed, treated crushed silk that is resistant to mold and fire. The silk is sculpted over a metal structure. For optimal maintenance, vacuum the silk frequently and avoid direct sunlight or smoke. To remove stains use upholstery foam cleaner. (As these vary depending on manufacturer, testing the product on a hidden spot is recommended)



## <u>Mae West</u> Wall Linear Tile



## Aqua Creations Light that matters



## <u>Mae West</u> Wall Linear Tile



Aqua Creations Light that matters



West should be ordered if vertical installation is intended.