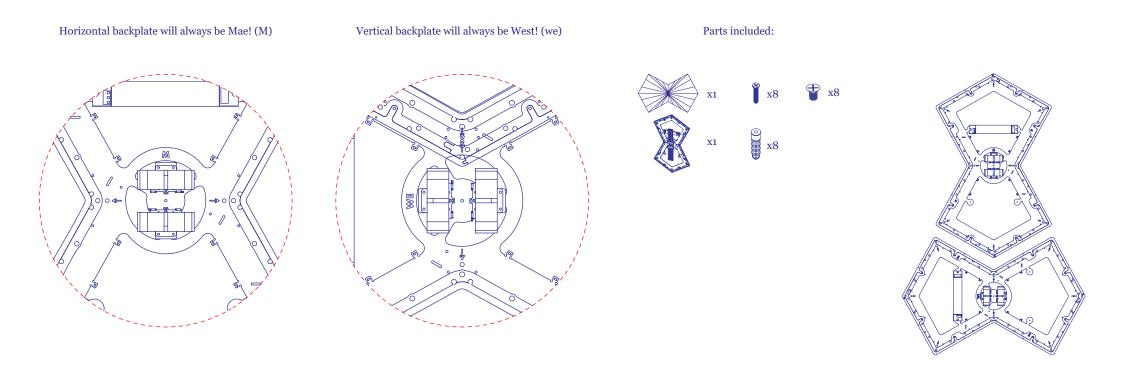

## <u>Mae West</u> Wall Linear Tile





Feb 2018

**Silk Lighting Maintenance:** All Lampshades in the Silk Lighting Collections are made of hand dyed, treated crushed silk that is resistant to mold and fire. The silk is sculpted over a metal structure. For optimal maintenance, vacuum the silk frequently and avoid direct sunlight or smoke. To remove stains use upholstery foam cleaner. (As these vary depending on manufacturer, testing the product on a hidden spot is recommended)



## <u>Mae West</u> Wall Linear Tile



## Aqua Creations Light that matters



## <u>Mae West</u> Wall Linear Tile



Aqua Creations Light that matters



West should be ordered if vertical installation is intended.