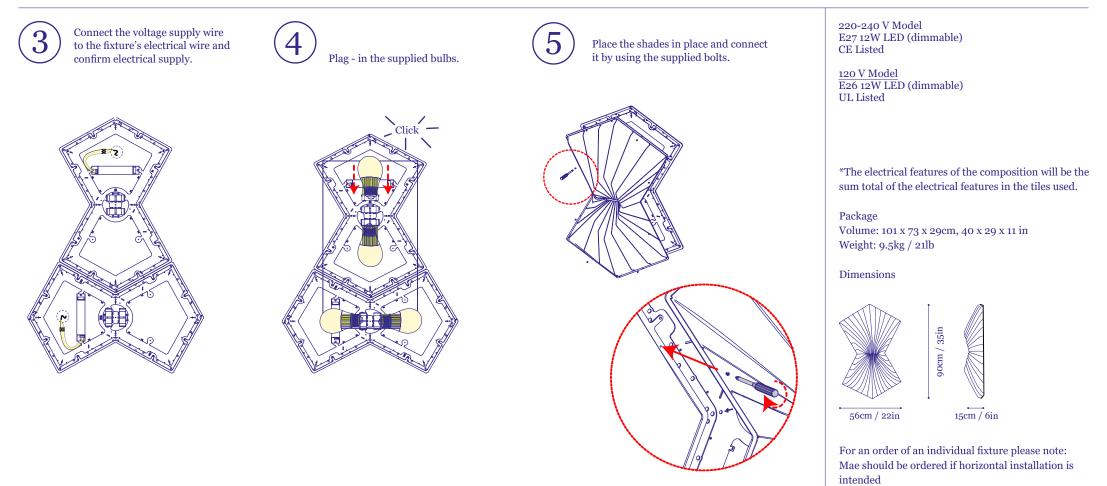

## <u>Mae West</u> Wall Linear Tile

Aqua Creations Light that matters

West should be ordered if vertical installation is intended.