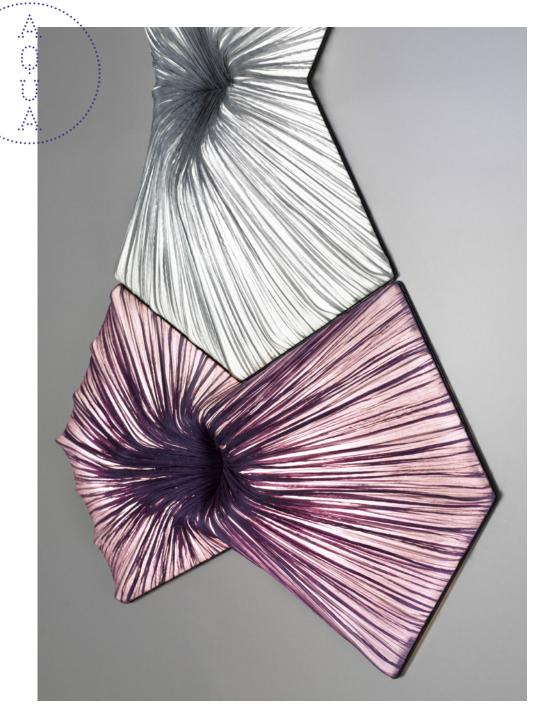

## Mae West Wall & Ceiling Light

The Mae West is an adaptable wall lamp is part of the Mod Family and can be configured in innumerable lighting patterns, and color compositions. For orders of three of more Mae West modular wall fixtures, we will provide an outline of the planned pattern