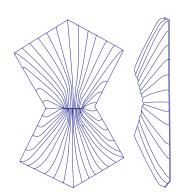

## Mae West Wall & Ceiling Light

The Mae West is an adaptable wall lamp is part of the Mod Family and can be configured in innumerable lighting patterns, and color compositions. For orders of three of more Mae West modular wall fixtures, we will provide an outline of the planned pattern