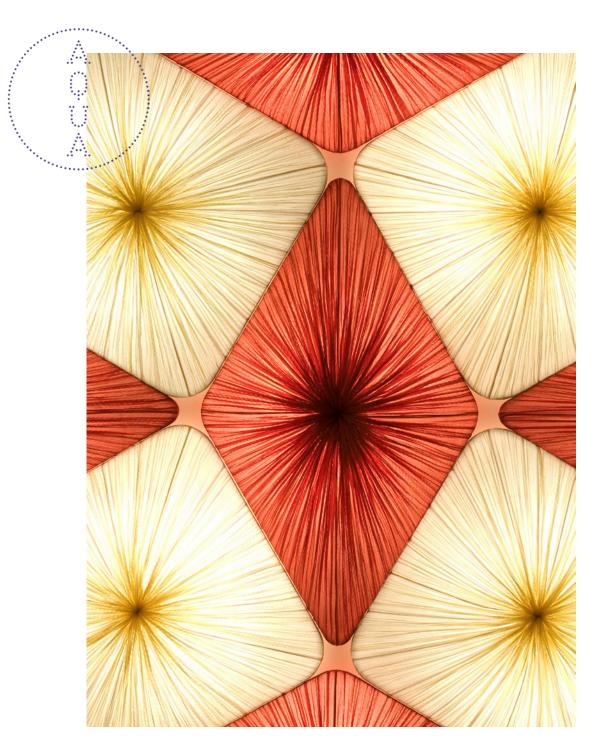

## Forever Wall & Ceiling Light

The Forever Modular Wall Fixture is a modular kite-shaped lighting tile. It can be hung alone or with friends to create playful lighting patterns and warm glowing surfaces. Forever is part of the Mod Family. Its adaptable geometric design works with the Young Wall & Ceiling Fixture.