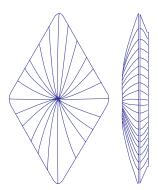

## Forever Wall & Ceiling Light

The Forever Modular Wall Fixture is a modular kite-shaped lighting tile. It can be hung alone or with friends to create playful lighting patterns and warm glowing surfaces. Forever is part of the Mod Family. Its adaptable geometric design works with the Young Wall & Ceiling Fixture.