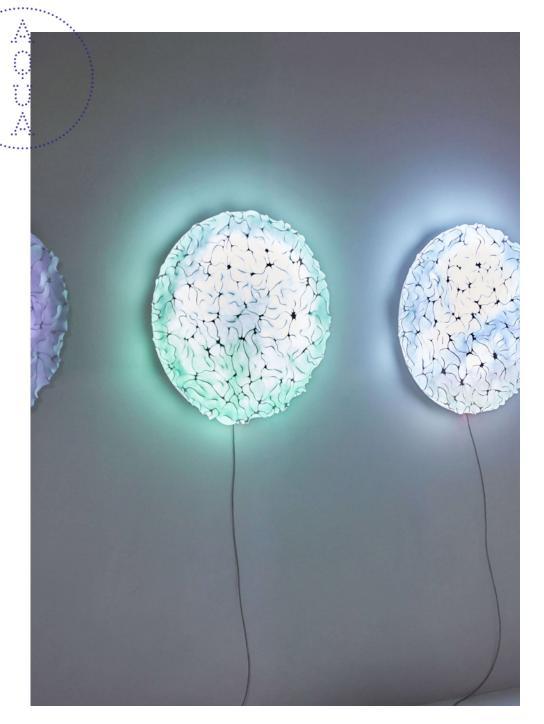

## Lucky Lamp Wall & Ceiling Light

The Lucky Lamp wall fixture is a mesmerizing interactive wall light that features 920 addressable RGB LEDs. Each light is controlled by a microcomputer which can alter its color, motion, and intensity. This technology allows Lucky Lamp to display five motion-lighting variations: Kaleidoscope, Fire, Water, Earth, Wind. The 920 LEDs can be dimmed from 0.1 to 100% using a single control button, and its color temperatures include Warm White, Natural White, and Cold White. Lucky Lamp is part of our Responsive LED Family.