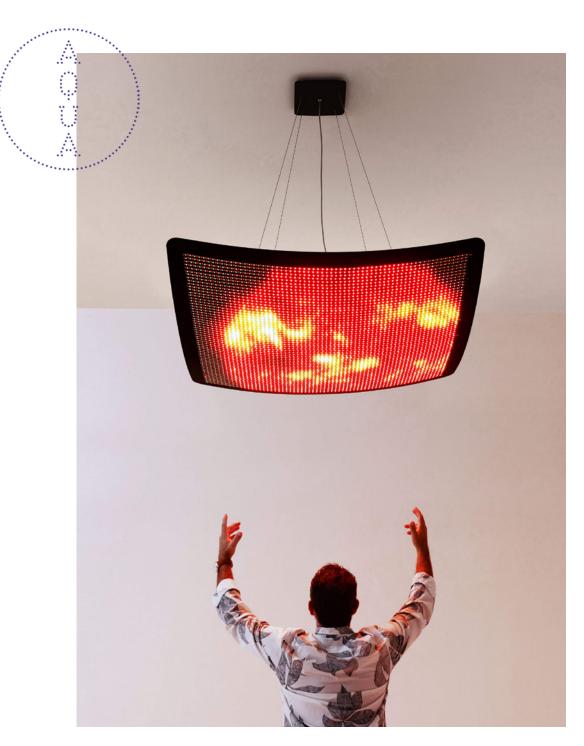

## Manta Ray Pendant Light

Built with 'Responsive RGB LED Technology,' the lamp serves as an atmosphere generating tool, providing many varied functions from practical lighting to experiential art design.

Offering both installed scenes, color

presets and a fully programmable color spectrum, the Manta Ray Light is an illuminative art piece combining light, art and technology in a sleek product.

| Dimensions | 15x120x120cm / 5.9x47.2x47.2             |
|------------|------------------------------------------|
| Material   | Responsive RGB LED                       |
| Bulb       | RGB LED Strips (dimmable)                |
| Voltage    | 240v / 120v                              |
| Weight     | 22kg / 48.5lb                            |
| Package    | 13.5x32x13.3cm / 5.3x12.6x5.3", 29.8kg / |
|            | 65.7lb                                   |