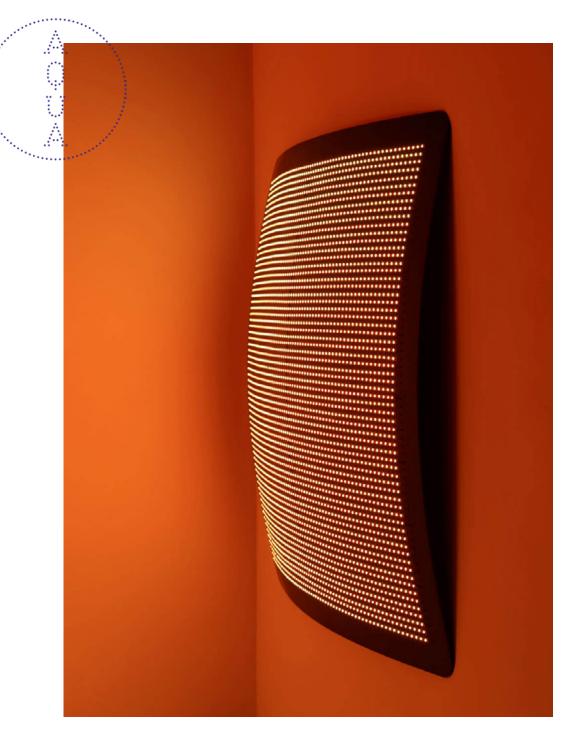

## Manta Ray Wall & Ceiling Light

Built with 'Responsive RGB LED Technology,' the lamp serves as an atmosphere generating tool, providing many varied functions from practical lighting to experiential art design.

Offering both installed scenes, color

presets and a fully programmable color spectrum, the Manta Ray Light is an illuminative art piece combining light, art and technology in a sleek product.

| Dimensions | 15x120x120cm / 5.9x47.2x47.2             |
|------------|------------------------------------------|
| Material   | Responsive RGB LED                       |
| Bulb       | RGB LED Strips (dimmable)                |
| Voltage    | 240v / 120v                              |
| Weight     | 22kg / 48.5lb                            |
| Package    | 13.5x32x13.3cm / 5.3x12.6x5.3", 29.8kg / |
|            | 65.7lb                                   |