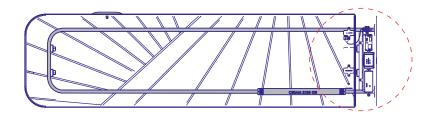

## Bulb Changing Instructions Mino Floor Partition

\* Illustrations are made for Mino 18" and are true for all Mino Floor Partitions.