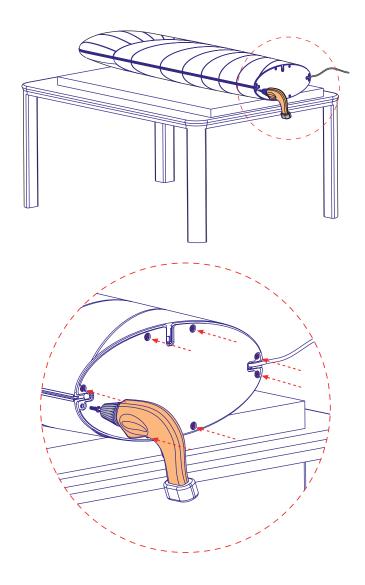

## Bulb Changing Instructions Mino Floor Partition

\* Illustrations are made for Mino 18" and are true for all Mino Floor Partitions.