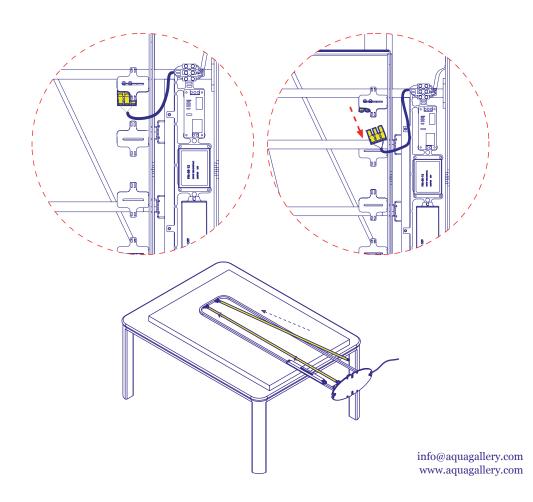

## Bulb Changing Instructions Mino Floor Partition

\* Illustrations are made for Mino 18" and are true for all Mino Floor Partitions.

### **Bulb Changing Instructions Mino Floor Partition**

The Mino lamp collection operates in touch dim mode, using a youch sensor on the side of the lamps.

Long touch: Dim up/down Brief touch: On/off