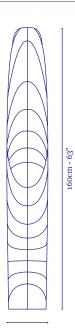

#### Package

Volume: 200 x 68 x 48cm, 78 x 26 x 18" Weight: 30kg / 66lb

22cm - 8.5"