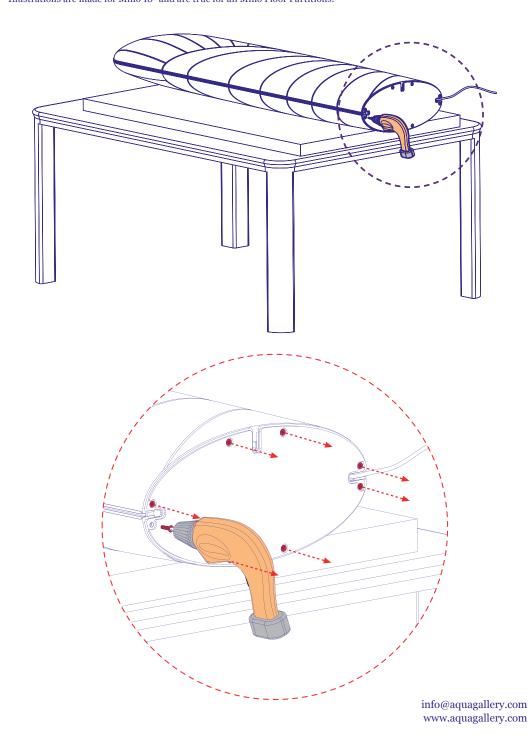

## Bulb Changing Instructions Mino Floor Partition

\* Illustrations are made for Mino 18" and are true for all Mino Floor Partitions.

# **Bulb Changing Instructions Mino Floor Partition**

### **Bulb Changing Instructions Mino Floor Partition**

The Mino lamp collection operates in touch dim mode, using a youch sensor on the side of the lamps.

Long touch: Dim up/down Brief touch: On/off