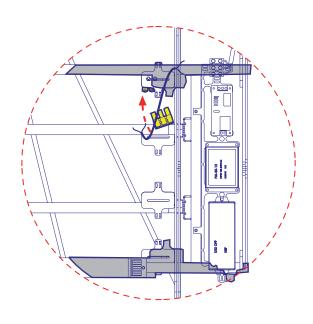

## Bulb Changing Instructions Mino Floor Partition

\* Illustrations are made for Mino 18" and are true for all Mino Floor Partitions.

### **Bulb Changing Instructions Mino Floor Partition**

The Mino lamp collection operates in touch dim mode, using a youch sensor on the side of the lamps.

Long touch: Dim up/down Brief touch: On/off