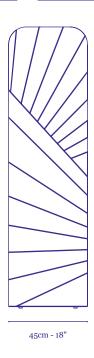

#### Package

Volume: 200 x 68 x 48cm, 78 x 26 x 18" Weight: 30kg / 66lb

22cm - 8.5"