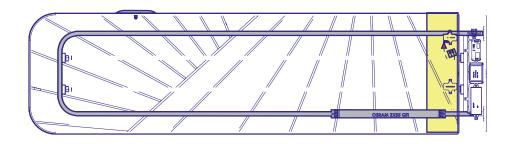

## Bulb Changing Instructions Mino Floor Partition

\* Illustrations are made for Mino 18" and are true for all Mino Floor Partitions.