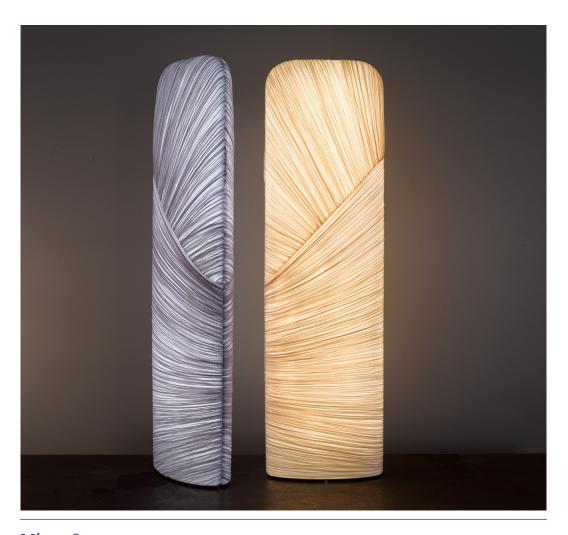

### Mino 18

#### Silk Care Instructions

For optimal maintenance vacuum the silk frequently (make sure the vacuum cleaner is at low suction and use a clean attachment) and avoid direct sunlight or smoke. To remove stains use upholstery foam cleaner (as these vary from country to country, testing the product on a hidden spot first is recommended). In case of heavier dirt use a moist sponge and make sure to move it along the crushed line of the silk.

Please do not clean coated lamps with water.

Note that any good quality silk fibers weaken when exposed to sun and natural dyes may fade. Hence, avoid direct sunlight on the silk lights.