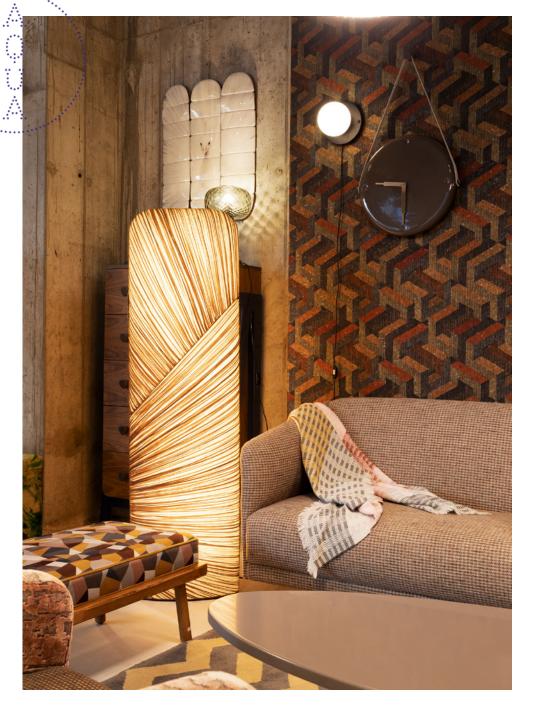

## Mino 18 Floor Lamp

Our Mino 18 Floor Lamp is a striking geometric lighting sculpture that brings a touch of Japanese Modernism to Aqua Creations' range of floor lamps. Its shape and envelope silk draping are inspired by the Obi part of a Japanese Kimono, and its shade can be made using two silk colors. The biggest versions of the Mino Family lighting fixtures can be used as room dividers, while the smallest function as a light screen