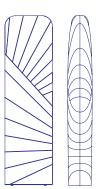

## Mino 18 Floor Lamp

Our Mino 18 Floor Lamp is a striking geometric lighting sculpture that brings a touch of Japanese Modernism to Aqua Creations' range of floor lamps. Its shape and envelope silk draping are inspired by the Obi part of a Japanese Kimono, and its shade can be made using two silk colors. The biggest versions of the Mino Family lighting fixtures can be used as room dividers, while the smallest function as a light screen