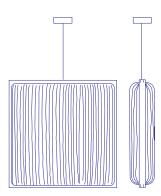

## Simon Says No Pendant Light

The Simon Says Pendant Light is a versatile hanging light that can be hung on its own, or in groups to create unique lighting arrangements. Its clean silk lines give it a joyful but functional appearance and create a fantastic light quality. The hanging Pendant Light is part of the Simon Says series and is available with a mahogany or oak frame – and in a range of 17 colors and sizes. It is a member of the Mino Family.

| Dimensions | 16.5x69x69cm / 6.5x27.2x27.2             |
|------------|------------------------------------------|
| Material   | Silk on vaccum formed shell & wood       |
| Bulb       | Flat Board 4.5-18W LED (dimmable)        |
| Voltage    | 240v / 120v                              |
| Weight     | 8kg / 17.6lb                             |
| Package    | 73x73x20cm / 28.7x28.7x7.9", 10kg / 22lb |