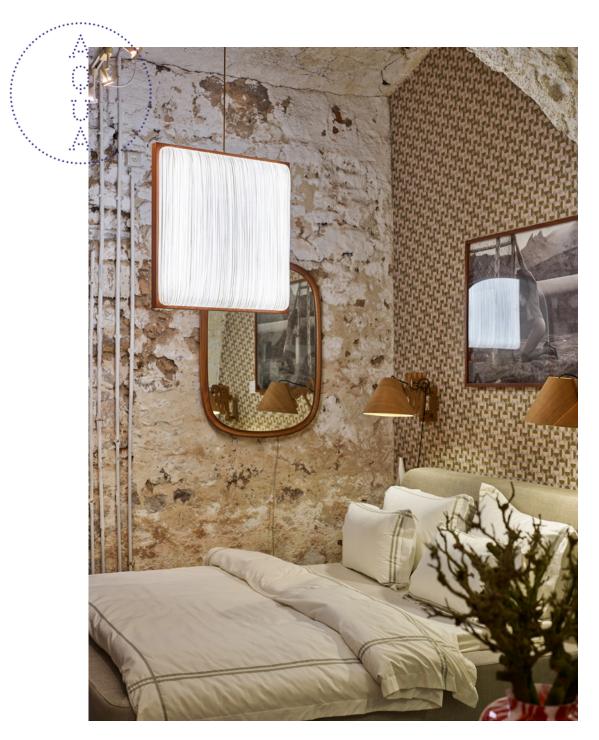

## Simon Says No Pendant Light

The Simon Says Pendant Light is a versatile hanging light that can be hung on its own, or in groups to create unique lighting arrangements. Its clean silk lines give it a joyful but functional appearance and create a fantastic light quality. The hanging Pendant Light is part of the Simon Says series and is available with a mahogany or oak frame – and in a range of 17 colors and sizes. It is a member of the Mino Family.