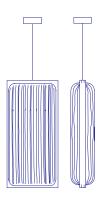

## Simon Says Maybe Pendant Light

The Simon Says Pendant Light is a versatile hanging light that can be hung on its own, or in groups to create unique lighting arrangements. Its clean silk lines give it a joyful but functional appearance and create a fantastic light quality. The hanging Pendant Light is part of the Simon Says series and is available with a mahogany or oak frame – and in a range of 17 colors and sizes. It is a member of the Mino Family.

| Dimensions | 16.5x34x69cm / 6.5x13.4x27.2              |
|------------|-------------------------------------------|
| Material   | Silk on vaccum formed shell & wood        |
| Bulb       | Flat Board 4.5-18W LED (dimmable)         |
| Voltage    | 240v / 120v                               |
| Weight     | 4.5kg / 9.9lb                             |
| Package    | 73x36x20cm / 28.7x14.2x7.9", 6kg / 13.2lb |