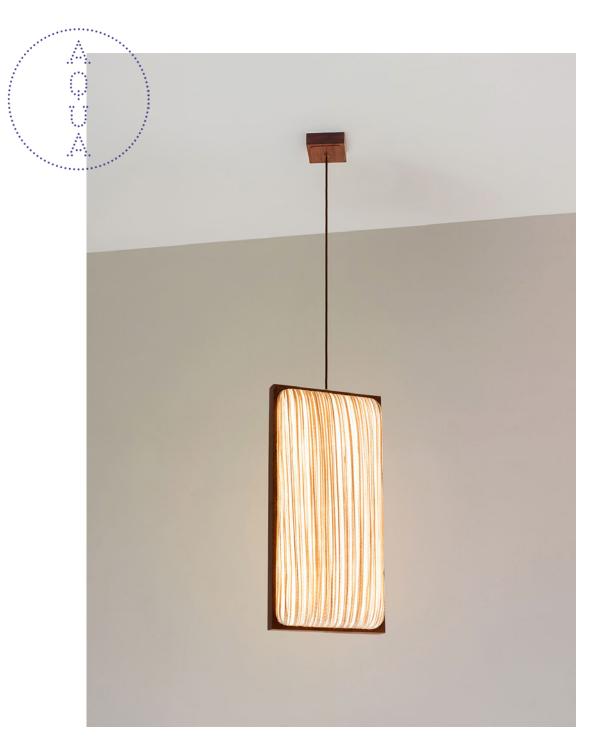

## Simon Says Maybe Pendant Light

The Simon Says Pendant Light is a versatile hanging light that can be hung on its own, or in groups to create unique lighting arrangements. Its clean silk lines give it a joyful but functional appearance and create a fantastic light quality. The hanging Pendant Light is part of the Simon Says series and is available with a mahogany or oak frame – and in a range of 17 colors and sizes. It is a member of the Mino Family.

| Dimensions | 16.5x34x69cm / 6.5x13.4x27.2              |
|------------|-------------------------------------------|
| Material   | Silk on vaccum formed shell & wood        |
| Bulb       | Flat Board 4.5-18W LED (dimmable)         |
| Voltage    | 240v / 120v                               |
| Weight     | 4.5kg / 9.9lb                             |
| Package    | 73x36x20cm / 28.7x14.2x7.9", 6kg / 13.2lb |