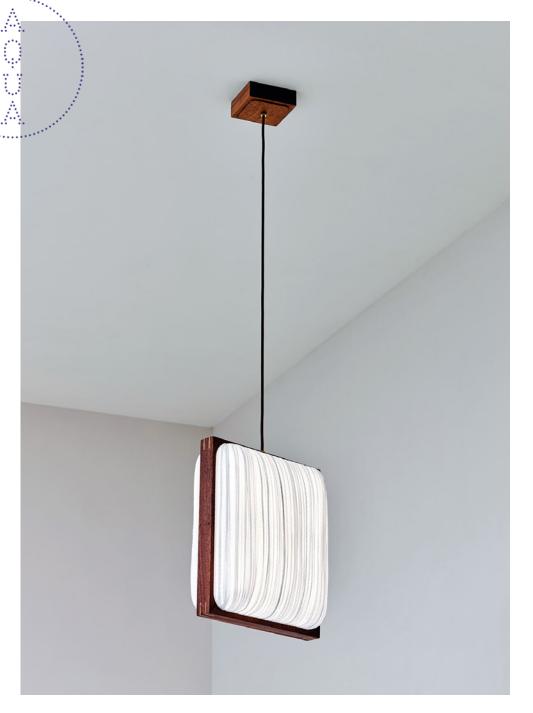

## Simon Says Yes Pendant Light

The Simon Says Pendant Light is a versatile hanging light that can be hung on its own, or in groups to create unique lighting arrangements. Its clean silk lines give it a joyful but functional appearance and create a fantastic light quality. The hanging Pendant Light is part of the Simon Says series and is available with a mahogany or oak frame – and in a range of 17 colors and sizes. It is a member of the Mino Family.