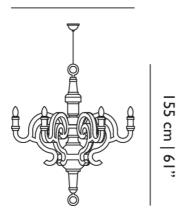

# Paper Chandelier / XL No Shades

Dimensions

## Product

width 135cm | 53.1" неight 155cm | 61" depth 135cm | 53.1" diameter 135cm | 53.1" weight netto 63kg | 138.89lbs