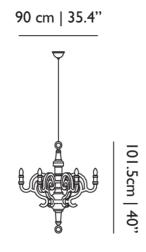

#### Dimensions

## Product

width 90cm | 35.4" height 101.5cm | 40" depth 90cm | 35.4" diameter 90cm | 35.4" weight netto 10.5kg | 23.15lbs