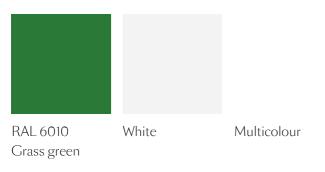

# moooi

# Paper Chandelier



Did the idea of paper furniture ever strike your mind? Paper, cardboard and papier-mâché are familiar to all of us. They bring back memories of kindergarten and our first experiences of making things. Inspired by classic icons but manufactured like modern day furniture, this furniture collection is an ode to classical style and to the material.

# Detailing



Designed by Studio Job, the Paper Chandelier is made of paper, cardboard and paper maché.

# Colours



# Paper Chandelier / L No Shades

#### Dimensions



## Product

width 90cm | 35.4" height 101.5cm | 40" depth 90cm | 35.4" diameter 90cm | 35.4" weight netto 10.5kg | 23.15lbs

## Packaging

width 100cm | 39.4" неіднт 115cm | 45.3" сиваде 1.15m<sup>3</sup> | 40.61ft<sup>3</sup> length 100cm | 39.4" weight 18.5kg | 40.79lbs

## Technical CE

#### MATERIAL

Wood and cardboard, finished with paper and polyurethane (PU) lacquer

| <b>ENERGY LABEL</b><br>A++ to E | <b>INSTALLATION REQUIRED</b><br>Yes |
|---------------------------------|-------------------------------------|
| LIGHTSOURCE TYPE                | NUMBER OF LIGHTSOURCES              |
| Incandescent                    | 6                                   |
| INPUT VOLTAGE                   | FREQUENCY