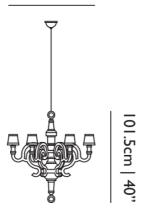

# Paper Chandelier / L No Shades

## Product

width 90cm | 35.4" height 101.5cm | 40" depth 90cm | 35.4" diameter 90cm | 35.4" weight netto 10.5kg | 23.15lbs