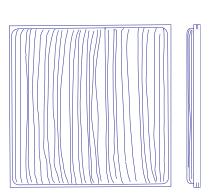

## Simon Says No Wall & Ceiling Light

Simon Says is a versatile modular Wall and Ceiling lamp that can be hung on its own, or in groups to create playful wall art compositions. Its simple rectangular shape allows for innumerable arrangements and draws attention to the delicate lines of it silk surface. Available with a mahogany or oak frame, Simon Says also comes in a range of colors and sizes. It is our best-selling member of the Mino Family.

| Dimensions | 10x69.6x69.6cm / 3.9x27.4x27.4            |
|------------|-------------------------------------------|
| Material   | Silk on vaccum formed shell & wood        |
| Bulb       | Flat Board 4.5-18W LED (dimmable)         |
| Voltage    | 240v / 120v                               |
| Weight     | 7kg / 15.4lb                              |
| Package    | 73x73x16cm / 28.7x28.7x6.3", 9kg / 19.8lb |