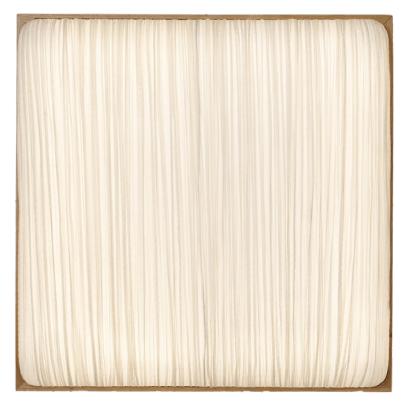

## Simon Says No Wall & Ceiling Light

Simon Says is a versatile modular Wall and Ceiling lamp that can be hung on its own, or in groups to create playful wall art compositions. Its simple rectangular shape allows for innumerable arrangements and draws attention to the delicate lines of it silk surface. Available with a mahogany or oak frame, Simon Says also comes in a range of colors and sizes. It is our best-selling member of the Mino Family.

| Dimensions | 10x69.6x69.6cm / 3.9x27.4x27.4            |
|------------|-------------------------------------------|
| Material   | Silk on vaccum formed shell & wood        |
| Bulb       | Flat Board 4.5-18W LED (dimmable)         |
| Voltage    | 240v / 120v                               |
| Weight     | 7kg / 15.4lb                              |
| Package    | 73x73x16cm / 28.7x28.7x6.3", 9kg / 19.8lb |