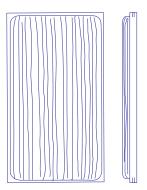

## Simon Says Maybe Wall & Ceiling Light

Simon Says is a versatile modular Wall and Ceiling lamp that can be hung on its own, or in groups to create playful wall art compositions. Its simple rectangular shape allows for innumerable arrangements and draws

attention to the delicate lines of it silk surface. Available with a mahogany or oak frame, Simon Says also comes in a range of colors and sizes. It is our best-selling member of the Mino Family.

| Dimensions | 10x34x69cm / 3.9x13.4x27.2              |
|------------|-----------------------------------------|
| Material   | Silk on vaccum formed shell & wood      |
| Bulb       | Flat Board 4.5-18W LED (dimmable)       |
| Voltage    | 240v / 120v                             |
| Weight     | 3.5kg / 7.7lb                           |
| Package    | 73x36x16cm / 28.7x14.2x6.3", 5kg / 11lb |