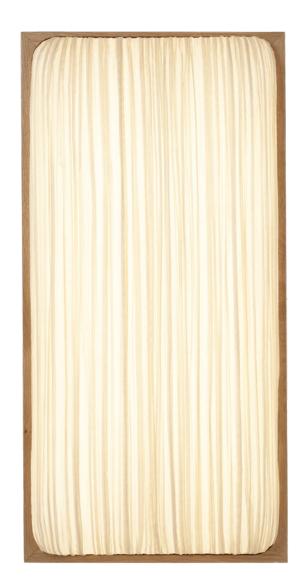

## Simon Says Maybe Wall & Ceiling Light

Simon Says is a versatile modular Wall and Ceiling lamp that can be hung on its own, or in groups to create playful wall art compositions. Its simple rectangular shape allows for innumerable arrangements and draws

attention to the delicate lines of it silk surface. Available with a mahogany or oak frame, Simon Says also comes in a range of colors and sizes. It is our best-selling member of the Mino Family.

| Dimensions | 10x34x69cm / 3.9x13.4x27.2              |
|------------|-----------------------------------------|
| Material   | Silk on vaccum formed shell & wood      |
| Bulb       | Flat Board 4.5-18W LED (dimmable)       |
| Voltage    | 240v / 120v                             |
| Weight     | 3.5kg / 7.7lb                           |
| Package    | 73x36x16cm / 28.7x14.2x6.3", 5kg / 11lb |