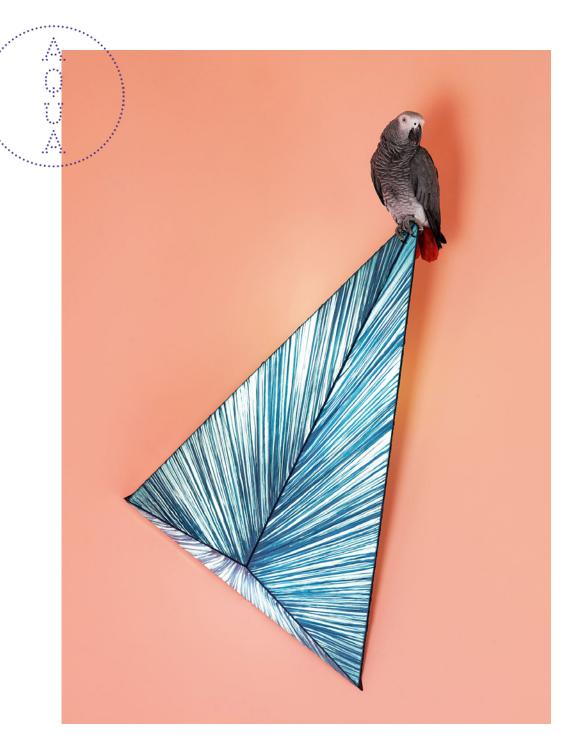

## Zooid Wall & Ceiling Light

Zooid Wall & Ceiling Lighting is a striking kite-shaped lighting system. Its bold angular shards are softened by our signature colorful silks, forming modern shapes that blur the line between art and lighting design. This daring lighting fixture works beautifully in any interior. Zooid can be composed individually on a wall or gathered on a ceiling in bright clusters.