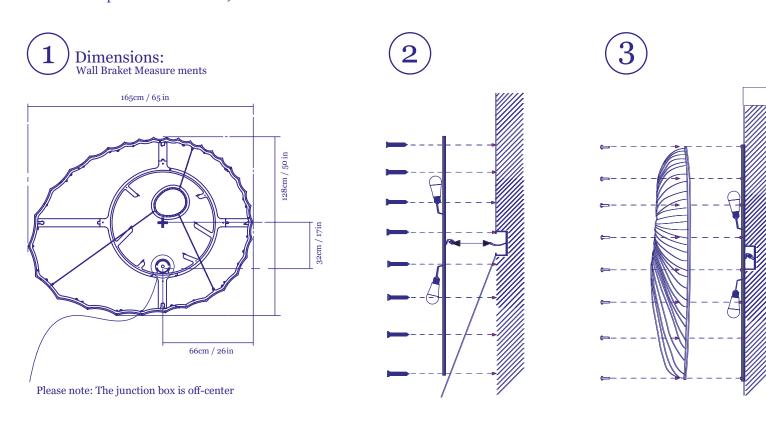

## <u>Sikus</u> Wall Fixture

Feb 2018



Light that matters



**Silk Lighting Maintenance:** All Lampshades in the Silk Lighting Collections are made of hand dyed, treated crushed silk that is resistant to mold and fire. The silk is sculpted over a metal structure. For optimal maintenance, vacuum the silk frequently and avoid direct sunlight or smoke. To remove stains use upholstery foam cleaner. (As these vary depending on manufacturer, testing the product on a hidden spot is recommended)



220V-240V Model E27 Socket. 10x 12W-15W LED bulbs. Type A dimming (Triac) CE Certified

## 120 V Model

E26 Socket. 10x 12W-15W LED bulbs. Type A dimming (Triac) UL Listed

## Package

Volume: 172 x 33 x 172 cm, 68 x 13 x 68in Weight: 43kg / 94.8lb

## Dimensions



128cm / 50 in

165cm / 65 in

20cm / 8 in