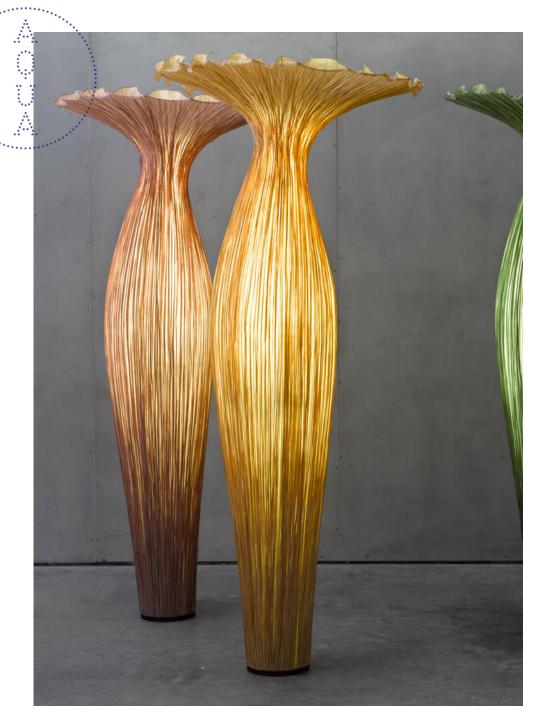

## Morning Glory Floor Lamp

Morning Glory is an elegant free standing lamp. Its organic form is inspired by its namesake flower. This sculptural lamp casts a soft dream-like glow that brings character and style to any space. The Morning Glory Floor Lamp is one of our signature design pieces and lends its name to the extended Morning Glory Family.

| Dimensions | H:213 Ø105cm / H:83.9 Ø41.3"                      |
|------------|---------------------------------------------------|
| Material   | Silk on metal                                     |
| Bulb       | 4X E26, E27 LED 13 watts bulbs                    |
| Voltage    | 240v / 120v                                       |
| Weight     | 21.9kg / 48.3lb                                   |
| Package    | 105x105x215cm / 41.3x41.3x84.6", 29.5kg /<br>65lb |