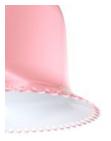

## detailing

The Lolita shade is characterized by a dainty polka dot edge. Inside the Lolita shade lies a warm white glow.