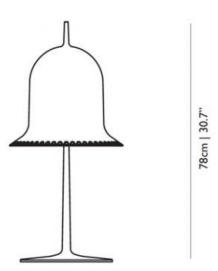

## detailing

The Lolita shade is characterized by a dainty polka dot edge. Inside the Lolita shade lies a warm white glow.

#### dimensions