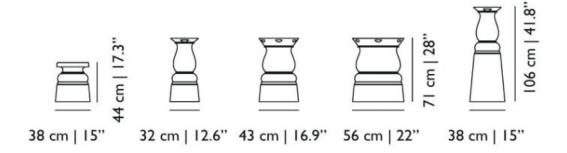

m o o i



## **Container Stool New Antiques**

A fancy new addition to the Container Table series, the New Antiques tables brings a touch of vintage charm to its growing family.

Designer

Marcel Wanders

Year of design

2011

Material

PE

**Additional** 

suitable for outdoor use

# moooi

#### colours



### packaging

H 48 cm | 18.9" W 42 cm | 16.6" D 42 cm | 16.6"

Colli I

Product weight: 5.5 KG | 12,1 lb

With packaging: 6 KG | 13.2 lb

### cleaning instructions

Moooi recommends using a good furniture polish and a soft cloth. Apply generously in layers to the surface and use the cloth to shine. Do not use abraisive fabrics, gently remove tough stains with warm water and a trusted multi-surface cleaner.

# moooi

#### dimensions