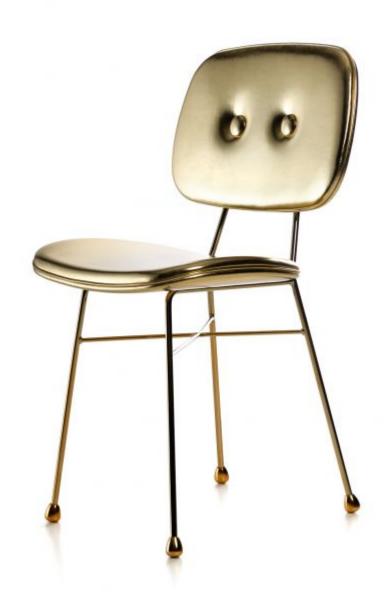

## The Golden Chair

Under a mysterious magic spell, a retro-looking school chair is dipped in enchanted golden nectar, which washes away its austerity and crows it with a shiny aureole. Isn't this a typical school-time wish, while looking out of the window and hoping for a fairytale to begin?

**Designer** Nika Zupanc

Year of design 2013

Material Gold chromed steel frame, Gold synthetic leather