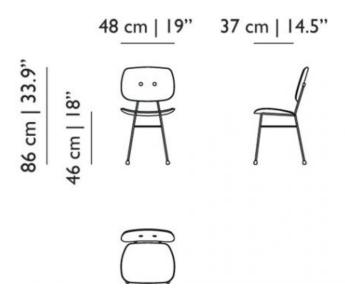

of design 2013

Material Gold chromed steel frame, Gold synthetic leather



#### colours

Please note that there is a matt version available that has a higher martindale of 40.000, which is an advantage when using the chair in larger projects.



Gold synthetic leather





Matt version for project use

100% PL >200.000 martindale BS 5852 source 0&1

### packaging

H 51 cm | 20,1"

W 49 cm | 19,3"

D 90 cm | 35,4"

Colli I/I

Product weight:

9 KG | 19,8 lb

With packaging:

10,5 KG | 23,1 lb

## cleaning instructions

Moooi recommends using a good furniture polish and a soft cloth. Apply generously in layers to the surface and use the cloth to shine. Do not use abraisive fabrics, gently remove tough stains with warm water and a trusted multi-surface cleaner.

# m o o i

### dimensions