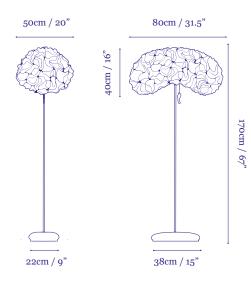

## <u>Mimosa Floor</u> Floor Lamp

Design by Aqua Creations



The Mimosa collection was inspired by neurons and while the shape is organic it is contemporary and expresses subtleness and lightness. The shades are made from a laser cut, galvanized metal structure sprayed with clear polymer, resulting in a white membrane that perfectly distributes the light. The shades are sculpted by hand allowing some variations to occur from shade to shade. Mimosa is a highly customizable collection and may be adapted to fit spaces of any size.



220 - 240V Model CFL screw-in 2 x 23W bulbs 120V CFL screw-in 2 x 23W bulbs Dimmable [Type A] Package Volume: 90 x 60 x 60cm, 35.4 x 23.6 x 23.6" Weight: 8kg / 17.6lb

## Dimensions: