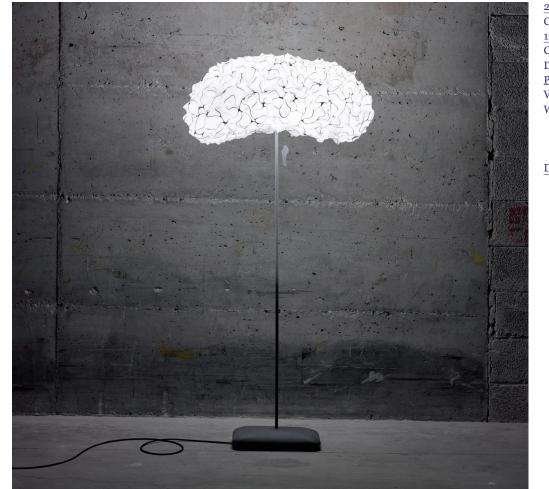

## <u>Mimosa Floor</u> Floor Lamp

Design by Aqua Creations

The Mimosa collection was inspired by neurons and while the shape is organic it is contemporary and expresses subtleness and lightness. The shades are made from a laser cut, galvanized metal structure sprayed with clear polymer, resulting in a white membrane that perfectly distributes the light. The shades are sculpted by hand allowing some variations to occur from shade to shade. Mimosa is a highly customizable collection and may be adapted to fit spaces of any size.