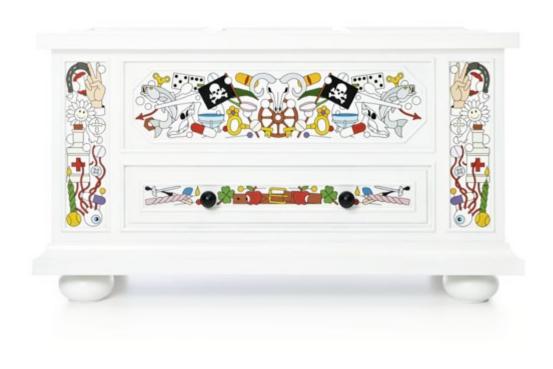

### **Altdeutsche Chest**

## -hand painted furniture-

There is always something magic about the word chest, even if it's simply meant to store blankets in a charming vintage way... In this case the magic originates from the intricate pattern of symbols designed on its surface, creating a mysterious message that waits to be deciphered.

#### **Detailing**

Hand painted art work

| Colour |               |  |  |  |
|--------|---------------|--|--|--|
|        | Stained white |  |  |  |

#### Chest

H 77 cm | 30.1" W 131 cm | 51.7" D 66 cm | 26.1"

Colli I

With packaging: 44 KG | 97 lb