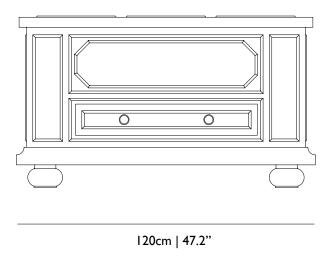

#### Chest

H 77 cm | 30.1" W 131 cm | 51.7" D 66 cm | 26.1"

Colli I

With packaging: 44 KG | 97 lb