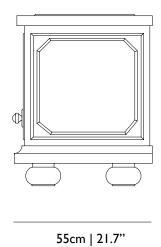

way... In this case the magic originates from the intricate pattern of symbols designed on its surface, creating a mysterious message that waits to be deciphered.

DesignerStudio JobYear of design2011

Materialsolid pine and pine veneer, stained whiteAdditionalLid opens to storage space, small drawer below



#### **Detailing**



Hand painted art work

| Colour |               |  |  |  |
|--------|---------------|--|--|--|
|        | Stained white |  |  |  |

#### **Cleaning Instructions**

Do not use abrasive cloths or substances and always read the label of any product you wish to use on or near items from the Moooi collection.

#### **Packaging**

#### Chest

H 77 cm | 30.1" W 131 cm | 51.7" D 66 cm | 26.1"

Colli I

With packaging: 44 KG | 97 lb

## moooi

#### **Main dimensions**





78cm | 2