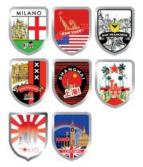

## detailing

There are seven different badges included with the table. You can paste them yourself and give the final and personal touch to the Urbanhike table.