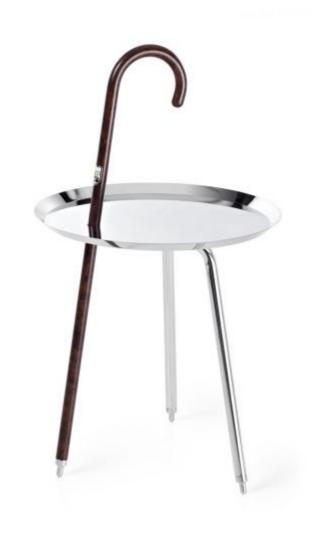

## **Urbanhike**

by Marcel Wanders

The Urbanhike Table by Marcel Wanders is a symbol of Moooi's journey to reach the highest peaks of quality, innovation and style by spreading its designs to the most significant, beautiful cities in the world.

Designer

Marcel Wanders

Year of design

2012

**Material** 

Chromed steel, decalized allumnium wood transfer

#### colour

Wallnut decal, Chrome