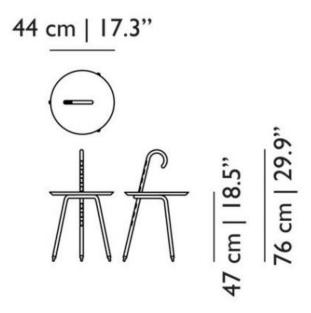

beautiful cities in the world.

Designer

Marcel Wanders

Year of design

2012

**Material** 

Chromed steel, decalized allumnium wood transfer

# m o o o i

## detailing



There are seven different badges included with the table. You can paste them yourself and give the final and personal touch to the Urbanhike table.

#### colour



Wallnut decal, Chrome

### packaging

H 85 cm | 33.5" W 45 cm | 17.7" D 45 cm | 17.7"

Colli I/I

Product weight: 5.5KG | 12.13lb

With packaging: 7KG | 15.43lb

## cleaning instructions

Moooi recommends using a good furniture polish and a soft cloth. Apply generously in layers to the surface and use the cloth to shine. Do not use abraisive fabrics, gently remove tough stains with warm water and a trusted multi-surface cleaner.

# m o o i

### dimensions