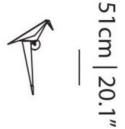

# **Perch Wall Recessed dimensions**

15cm | 5.9" | 25cm | 9.8"

15cm | 5.9" 33cm | 13"