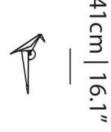

# **Perch Wall Recessed dimensions**

15cm | 5.9" | 25cm | 9.8"

15cm | 5.9" 33cm | 13"