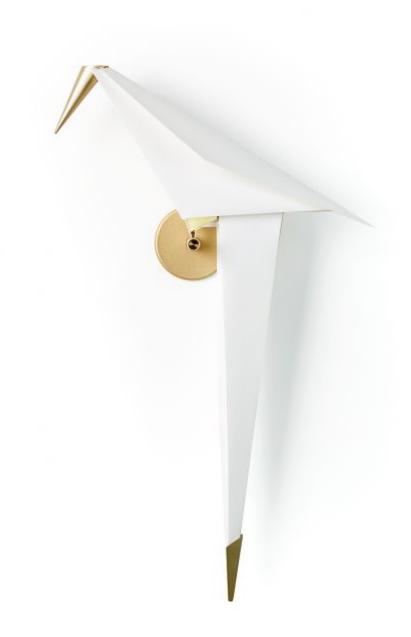

# **Perch Light Wall Recessed**

by Umut Yamac

Let the graceful bird swing and glow with joy... just beware that it might just spread its wings and fly away...

DesignerUmut YamacYear of design2016

Material Steel, Aluminium, PP

#### Colour

Brass

White

# **Perch Wall Recessed dimensions**

15cm | 5.9" | 25cm | 9.8"

15cm | 5.9" 33cm | 13"