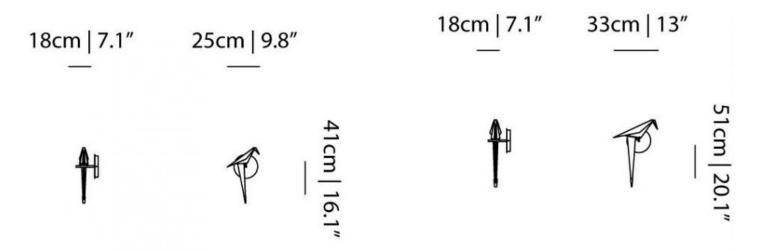

ion:</b> Max 5W                       |
|    | Colour Temperature: 2700K                              |
|    | Lightsource: Solid State LED                           |
|    | <b>CRI:</b> 80                                         |
|    | Lumen: Small bird approx 90lm; large bird approx 150lm |
|    | Dimmable:Not dimmable                                  |
|    | Cable Colour: Black                                    |

#### Colour



### Packaging

| Wall:           | Wall Recessed: |
|-----------------|----------------|
| H 21 cm   8,4"  | H 15 cm   6"   |
| W 34 cm   13,6" | W 40 cm   16"  |
| D 83 cm   33,2" | D 70 cm   28"  |
|                 |                |
| Colli I/I       | Colli 1/1      |

With packaging: 6KG | 13 lb With packaging: 6KG | 13 lb

## moooi°

#### dimensions