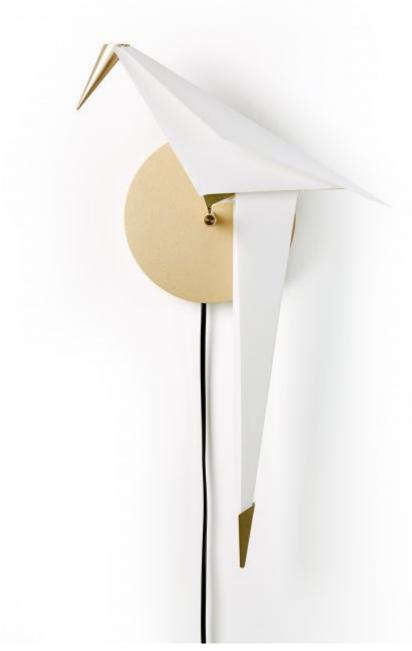

### Perch Light Wall

If you like the idea of a poetic, nature-inspired lamp as free as a bird, the Perch Light Wall Lamp also comes in a "recessed" version, in which the wiring and cable are completely hidden inside the wall.

Designer Year of design Material Additional Umut Yamac 2016 Steel, Aluminium, PP Solid State LED