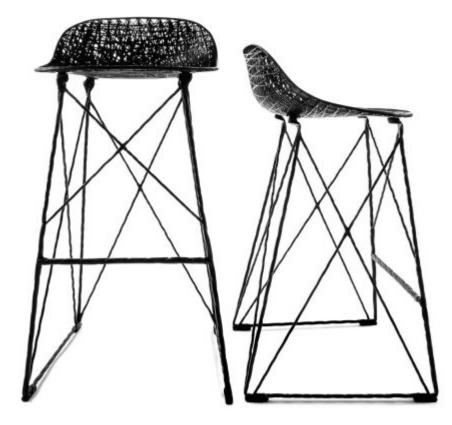

## **Carbon Bar Stool**

#### by Bertjan Pot & Marcel Wanders

A taller relative of the Carbon Chair, the Carbon Barstool embodies the same passion for craftsmanship, but literally takes it to another level... Lean and light, it's the ideal stool to move with you. Whether in your own kitchen or at the pub, the Carbon Barstool always gives you "a lift" to the nearest bar.

## detailing

The carbon chair & bar stool's uncomparable lightness both visualy and physically is due to the structure. Individual strands of carbon interwoven to create a strong body and intricate aesthetic.