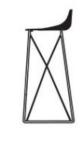

## **Carbon Bar Stool**

#### by Bertjan Pot & Marcel Wanders

A taller relative of the Carbon Chair, the Carbon Barstool embodies the same passion for craftsmanship, but literally takes it to another level... Lean and light, it's the ideal stool to move with you. Whether in your own kitchen or at the pub, the Carbon Barstool always gives you "a lift" to the nearest bar.

## detailing

The carbon chair & bar stool's uncomparable lightness both visualy and physically is due to the structure. Individual strands of carbon interwoven to create a strong body and intricate aesthetic.

#### colour

Black