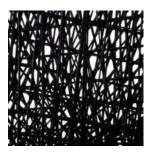

## detailing

The carbon chair & bar stool's uncomparable lightness both visualy and physically is due to the structure. Individual strands of carbon interwoven to create a strong body and intricate aesthetic.

#### colour

Black