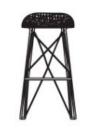

## **Carbon Bar Stool**

#### by Bertjan Pot & Marcel Wanders

A taller relative of the Carbon Chair, the Carbon Barstool embodies the same passion for craftsmanship, but literally takes it to another level... Lean and light, it's the ideal stool to move with you. Whether in your own kitchen or at the pub, the Carbon Barstool always gives you "a lift" to the nearest bar.

## detailing

The carbon chair & bar stool's uncomparable lightness both visualy and physically is due to the structure. Individual strands of carbon interwoven to create a strong body and intricate aesthetic.

#### colour

Black