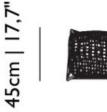

## packaging

| Carbon Bar Stool                | Carbon Bar Stool Low               |
|---------------------------------|------------------------------------|
| H 80 cm   31,5"                 | H 70 cm   27,6"                    |
| W 50 cm   19,7"                 | W 50 cm   19,7"                    |
| D 50 cm   19,7"                 | D 50 cm   19,7"                    |
| Colli I/I                       | Colli I/I                          |
| With packaging:<br>5 KG   11 lb | With packaging:<br>4,5 KG   9,9 lb |
|                                 |                                    |

## dimensions

45cm | 17,7"

66cm | 26"

45cm | 17,7"

92cm | 36,2"

76cm | 29,9"