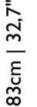

## packaging

| Carbon Bar Stool                | Carbon Bar Stool Low               |
|---------------------------------|------------------------------------|
| H 80 cm   31,5"                 | H 70 cm   27,6"                    |
| W 50 cm   19,7"                 | W 50 cm   19,7"                    |
| D 50 cm   19,7"                 | D 50 cm   19,7"                    |
| Colli I/I                       | Colli I/I                          |
| With packaging:<br>5 KG   11 lb | With packaging:<br>4,5 KG   9,9 lb |
|                                 |                                    |

## dimensions

45cm | 17,7"

66cm | 26"

45cm | 17,7"

92cm | 36,2"

76cm | 29,9"